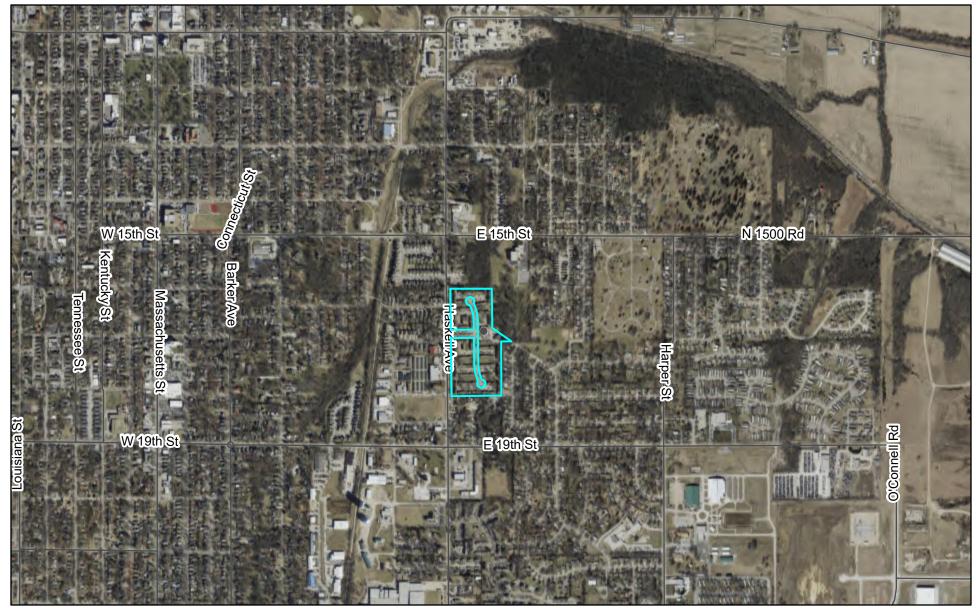

LDCHA-2021-2025-Capital-Fund-Rehab-Project-001

review is for Project 001. Project 001 is Edgewood homes owned by LDCHA, which was built in 1973 and is a neighborhood community that consists of 124 garden-style multi-family units/6 special use units/Administrative building & Maintenance shop. The site has a street address of 1600 Haskell Avenue and sits east of Haskell Avenue (two-lane local roadway) at the end of 16th street and bounding with Edgewood Lane. 16th Street is considered the major roadway in the immediate vicinity providing vehicular access to the Administrative building and housing cul-de-sacs off Edgewood Lane. A location map and site map are included as supporting documentation. This project involves repair and rehabilitation improvements for the housing site that may not be considered a "major construction activity" and be geared towards repair, improvement, and rehabilitation to retain the same use without change in size or capacity. Types of repair and renovation improvements could consist of site and dwelling improvements that may include modernization of buildings (interior and exterior), infrastructure repair and upgrades (sewer, water, drainage), utility repair and upgrades (mechanical, electrical, gas), abatement of hazardous materials, accessibility improvements, concrete repair, generator repair and or replacement, HVAC repair/replacement not to include replacement of duct work, water heater repair or replacement, site lighting upgrade/repair, security camera upgrade/repair, window replacement/repair, fence repair and replace as needed, fence installation to include extension to existing fence, emergency fire & medial upgrade/repair, roof replacement with like material/repair, tree trimming, resurfacing or paving of parking lots and sidewalks, and wall repair. LDCHA will evaluate repair and renovation improvements programmed to ensure the nature of the work falls within the parameters described.

Maps, photographs, and other documentation of project location and description: <u>1600 Haskell Ave maps and photos.pdf</u>