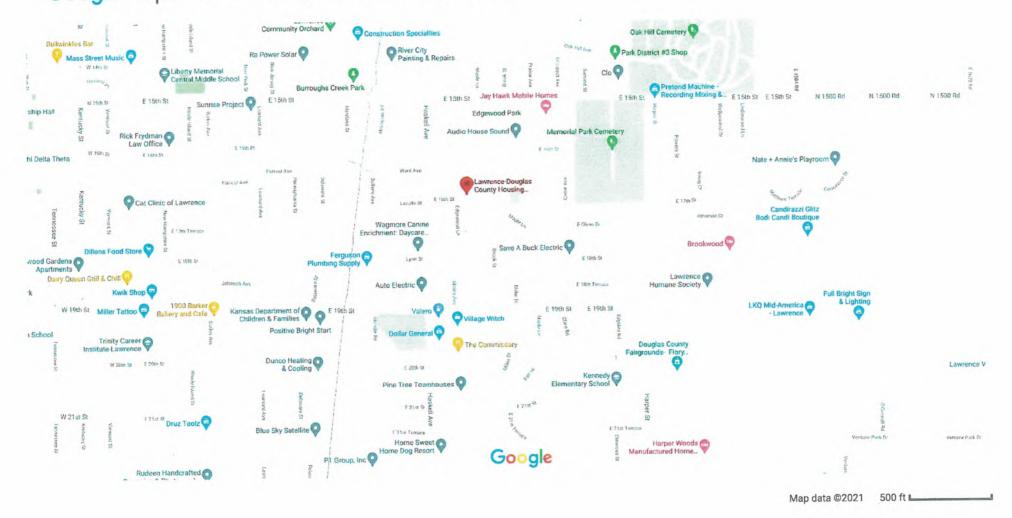

LDCHA-2021-2025-Capital-Fund-Rehab-Project-001

review is for Project 001. Project 001 is Edgewood homes owned by LDCHA, which was built in 1973 and is a neighborhood community that consists of 124 garden-style multi-family units/6 special use units/Administrative building & Maintenance shop. The site has a street address of 1600 Haskell Avenue and sits east of Haskell Avenue (two-lane local roadway) at the end of 16th street and bounding with Edgewood Lane. 16th Street is considered the major roadway in the immediate vicinity providing vehicular access to the Administrative building and housing cul-de-sacs off Edgewood Lane. A location map and site map are included as supporting documentation. This project involves repair and rehabilitation improvements for the housing site that may not be considered a "major construction activity" and be geared towards repair, improvement, and rehabilitation to retain the same use without change in size or capacity. Types of repair and renovation improvements could consist of site and dwelling improvements that may include modernization of buildings (interior and exterior), infrastructure repair and upgrades (sewer, water, drainage), utility repair and upgrades (mechanical, electrical, gas), abatement of hazardous materials, accessibility improvements, concrete repair, generator repair and or replacement, HVAC repair/replacement not to include replacement of duct work, water heater repair or replacement, site lighting upgrade/repair, security camera upgrade/repair, window replacement/repair, fence repair and replace as needed, fence installation to include extension to existing fence, emergency fire & medial upgrade/repair, roof replacement with like material/repair, tree trimming, resurfacing or paving of parking lots and sidewalks, and wall repair. LDCHA will evaluate repair and renovation improvements programmed to ensure the nature of the work falls within the parameters described.

Maps, photographs, and other documentation of project location and description: <u>1600 Haskell Ave maps and photos.pdf</u>