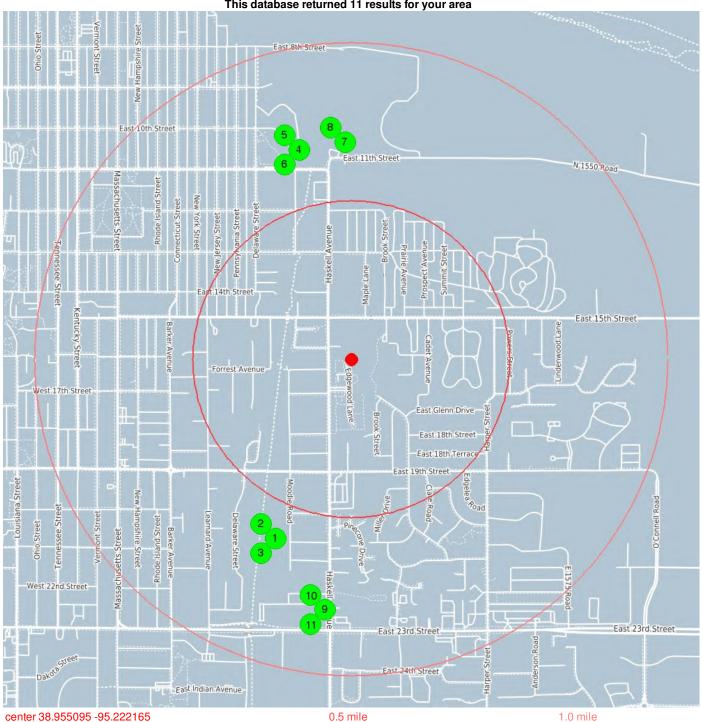

|                                                                                      | 1          | · · · · · · · · · · · · · · · · · · ·                                                                                                                                                                                                                                                                                                                                                                                                                                                                                                                                                                                                                                                                                                                                                                                                                                                                                                                                                                                                                                          |
|--------------------------------------------------------------------------------------|------------|--------------------------------------------------------------------------------------------------------------------------------------------------------------------------------------------------------------------------------------------------------------------------------------------------------------------------------------------------------------------------------------------------------------------------------------------------------------------------------------------------------------------------------------------------------------------------------------------------------------------------------------------------------------------------------------------------------------------------------------------------------------------------------------------------------------------------------------------------------------------------------------------------------------------------------------------------------------------------------------------------------------------------------------------------------------------------------|
|                                                                                      |            | status for all criteria pollutants. The<br>project is in compliance with the Clean<br>Air Act. The project may include<br>removal of materials that may contain<br>asbestos. Activities at the site that<br>involve material removal will be<br>assessed and remediated if needed, in<br>accordance with the attached LDCHA<br>asbestos policy.                                                                                                                                                                                                                                                                                                                                                                                                                                                                                                                                                                                                                                                                                                                                |
| Coastal Zone Management Act<br>Coastal Zone Management Act,<br>sections 307(c) & (d) | ☐ Yes ☑ No | The project is located in a state that<br>does not participate in the Coastal Zone<br>Management Program. Therefore, this<br>project is in compliance with the Coastal<br>Zone Management Program. Attached is<br>the NOAA Office for Coastal<br>Management list of states that<br>participate in the Coastal Zone<br>Management Program; Kansas is not<br>listed.                                                                                                                                                                                                                                                                                                                                                                                                                                                                                                                                                                                                                                                                                                             |
| Contamination and Toxic<br>Substances<br>24 CFR 50.3(i) & 58.5(i)(2)]                | □ Yes ☑ No | There are no Superfund (NPL), Toxic<br>Substances Control Act (TSCA), CERCLIS,<br>CERCLIS NFRAP, RCRA CORRACTS<br>Facilities, RCRA non-CORRACTS TSD<br>Facilities within one mile of the project<br>site. There is one Brownfields (ACRES)<br>site within 1 mile of the site, located at<br>.465 miles to the west at 1501 Learnard<br>Avenue; KDHE Bureau of Environmental<br>Remediation Identified Sites List<br>Information indicates the Site Status as<br>Resolved. There are no Federal<br>Institutional Control/Engineering<br>Control Registry, or Emergency<br>Response Notification System (ERNS)<br>sites on the property. There are three<br>Toxic Release Inventory (TRI) sites<br>within one mile of the project site, one<br>located .753 miles to the NE, one<br>located .995 miles to the north; the<br>ECHO reports for the facilities are<br>attached. There are no RCRA Generators<br>located on or adjoining the property.<br>There are three identified Leaking<br>Underground Storage Tank (LUST) sites<br>within .5 miles of the project site; two of |

|                                     | the sites are listed as Status Closed, and   |
|-------------------------------------|----------------------------------------------|
|                                     | one site has the USTs listed as Status       |
|                                     | Monitoring by KDHE. There are no             |
|                                     | Kansas Identified Sites List (ISL) within .5 |
|                                     | miles of the project site. There are no      |
|                                     | identified city dumps or solid waste         |
|                                     | landfills within .5 miles of the project     |
|                                     |                                              |
|                                     | site. There are no registered                |
|                                     | underground storage tanks on or              |
|                                     | adjoining the property. Attached are         |
|                                     | NEPAssist Reports, NETRonline                |
|                                     | Environmental Radius Reports, ECHO           |
|                                     | Facilities Reports, and KDHE reports for     |
|                                     | the identified sites. The project site       |
|                                     | was first platted in 1970. The current       |
|                                     | multi-family structures were built in        |
|                                     | 1972. Prior to the construction of the       |
|                                     | current structures, the land was             |
|                                     | undeveloped. Aerial GIS maps from            |
|                                     | 1966 and 1976 are attached. The              |
|                                     | project site is exempt from lead-based       |
|                                     |                                              |
|                                     | paint requirements under 24 CFR Part         |
|                                     | 35.115(a)(4), as residential property        |
|                                     | found not to have lead-based paint by a      |
|                                     | lead-based paint inspection.                 |
|                                     | Certification provided by LDCHA is           |
|                                     | attached. Radon testing will be              |
|                                     | conducted in accordance with the             |
|                                     | attached LDCHA Radon policy. On-site         |
|                                     | or nearby toxic, hazardous, or               |
|                                     | radioactive substances that could affect     |
|                                     | the health and safety of project             |
|                                     | occupants or conflict with the intended      |
|                                     | use of the property were not found. The      |
|                                     | project is in compliance with                |
|                                     | contamination and toxic substances           |
|                                     |                                              |
|                                     | requirements.                                |
|                                     | s ☑ No The project involves repair and       |
| Endangered Species Act of 1973,     | rehabilitation on existing residential       |
| particularly section 7; 50 CFR Part | buildings in an urbanized area and May       |
| 402                                 | Affect, but is Not Likely to Adversely       |
|                                     | Affect, listed species, and informal         |
|                                     | consultation was conducted. Official         |
|                                     | Species List attached. Mead's                |
|                                     | Milkweed, Pallid Sturgeon, and Western       |
|                                     | Prairie Fringed Orchid: No Effect: Based     |