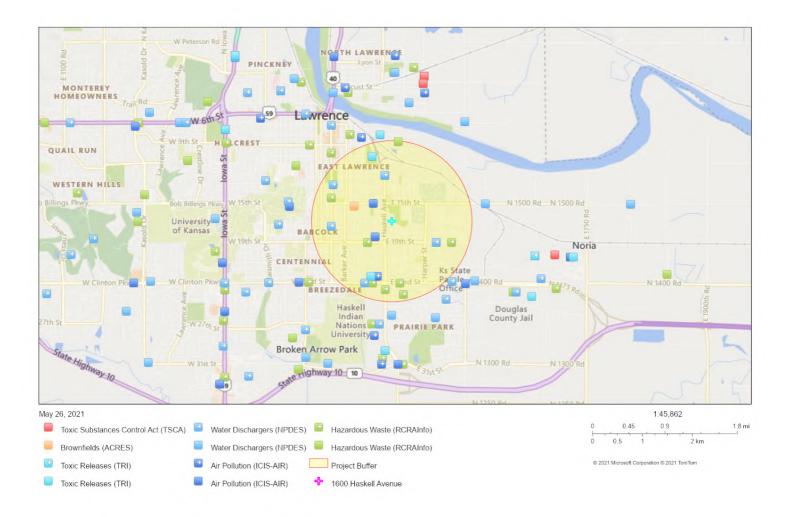

|                                                                                      | 1          | · · · · · · · · · · · · · · · · · · ·                                                                                                                                                                                                                                                                                                                                                                                                                                                                                                                                                                                                                                                                                                                                                                                                                                                                                                                                                                                                                                          |
|--------------------------------------------------------------------------------------|------------|--------------------------------------------------------------------------------------------------------------------------------------------------------------------------------------------------------------------------------------------------------------------------------------------------------------------------------------------------------------------------------------------------------------------------------------------------------------------------------------------------------------------------------------------------------------------------------------------------------------------------------------------------------------------------------------------------------------------------------------------------------------------------------------------------------------------------------------------------------------------------------------------------------------------------------------------------------------------------------------------------------------------------------------------------------------------------------|
|                                                                                      |            | status for all criteria pollutants. The<br>project is in compliance with the Clean<br>Air Act. The project may include<br>removal of materials that may contain<br>asbestos. Activities at the site that<br>involve material removal will be<br>assessed and remediated if needed, in<br>accordance with the attached LDCHA<br>asbestos policy.                                                                                                                                                                                                                                                                                                                                                                                                                                                                                                                                                                                                                                                                                                                                |
| Coastal Zone Management Act<br>Coastal Zone Management Act,<br>sections 307(c) & (d) | ☐ Yes ☑ No | The project is located in a state that<br>does not participate in the Coastal Zone<br>Management Program. Therefore, this<br>project is in compliance with the Coastal<br>Zone Management Program. Attached is<br>the NOAA Office for Coastal<br>Management list of states that<br>participate in the Coastal Zone<br>Management Program; Kansas is not<br>listed.                                                                                                                                                                                                                                                                                                                                                                                                                                                                                                                                                                                                                                                                                                             |
| Contamination and Toxic<br>Substances<br>24 CFR 50.3(i) & 58.5(i)(2)]                | □ Yes ☑ No | There are no Superfund (NPL), Toxic<br>Substances Control Act (TSCA), CERCLIS,<br>CERCLIS NFRAP, RCRA CORRACTS<br>Facilities, RCRA non-CORRACTS TSD<br>Facilities within one mile of the project<br>site. There is one Brownfields (ACRES)<br>site within 1 mile of the site, located at<br>.465 miles to the west at 1501 Learnard<br>Avenue; KDHE Bureau of Environmental<br>Remediation Identified Sites List<br>Information indicates the Site Status as<br>Resolved. There are no Federal<br>Institutional Control/Engineering<br>Control Registry, or Emergency<br>Response Notification System (ERNS)<br>sites on the property. There are three<br>Toxic Release Inventory (TRI) sites<br>within one mile of the project site, one<br>located .753 miles to the NE, one<br>located .995 miles to the north; the<br>ECHO reports for the facilities are<br>attached. There are no RCRA Generators<br>located on or adjoining the property.<br>There are three identified Leaking<br>Underground Storage Tank (LUST) sites<br>within .5 miles of the project site; two of |

|                                     | the sites are listed as Status Closed, and   |
|-------------------------------------|----------------------------------------------|
|                                     | one site has the USTs listed as Status       |
|                                     | Monitoring by KDHE. There are no             |
|                                     | Kansas Identified Sites List (ISL) within .5 |
|                                     | miles of the project site. There are no      |
|                                     | identified city dumps or solid waste         |
|                                     | landfills within .5 miles of the project     |
|                                     |                                              |
|                                     | site. There are no registered                |
|                                     | underground storage tanks on or              |
|                                     | adjoining the property. Attached are         |
|                                     | NEPAssist Reports, NETRonline                |
|                                     | Environmental Radius Reports, ECHO           |
|                                     | Facilities Reports, and KDHE reports for     |
|                                     | the identified sites. The project site       |
|                                     | was first platted in 1970. The current       |
|                                     | multi-family structures were built in        |
|                                     | 1972. Prior to the construction of the       |
|                                     | current structures, the land was             |
|                                     | undeveloped. Aerial GIS maps from            |
|                                     | 1966 and 1976 are attached. The              |
|                                     | project site is exempt from lead-based       |
|                                     |                                              |
|                                     | paint requirements under 24 CFR Part         |
|                                     | 35.115(a)(4), as residential property        |
|                                     | found not to have lead-based paint by a      |
|                                     | lead-based paint inspection.                 |
|                                     | Certification provided by LDCHA is           |
|                                     | attached. Radon testing will be              |
|                                     | conducted in accordance with the             |
|                                     | attached LDCHA Radon policy. On-site         |
|                                     | or nearby toxic, hazardous, or               |
|                                     | radioactive substances that could affect     |
|                                     | the health and safety of project             |
|                                     | occupants or conflict with the intended      |
|                                     | use of the property were not found. The      |
|                                     | project is in compliance with                |
|                                     | contamination and toxic substances           |
|                                     |                                              |
|                                     | requirements.                                |
|                                     | s ☑ No The project involves repair and       |
| Endangered Species Act of 1973,     | rehabilitation on existing residential       |
| particularly section 7; 50 CFR Part | buildings in an urbanized area and May       |
| 402                                 | Affect, but is Not Likely to Adversely       |
|                                     | Affect, listed species, and informal         |
|                                     | consultation was conducted. Official         |
|                                     | Species List attached. Mead's                |
|                                     | Milkweed, Pallid Sturgeon, and Western       |
|                                     | Prairie Fringed Orchid: No Effect: Based     |