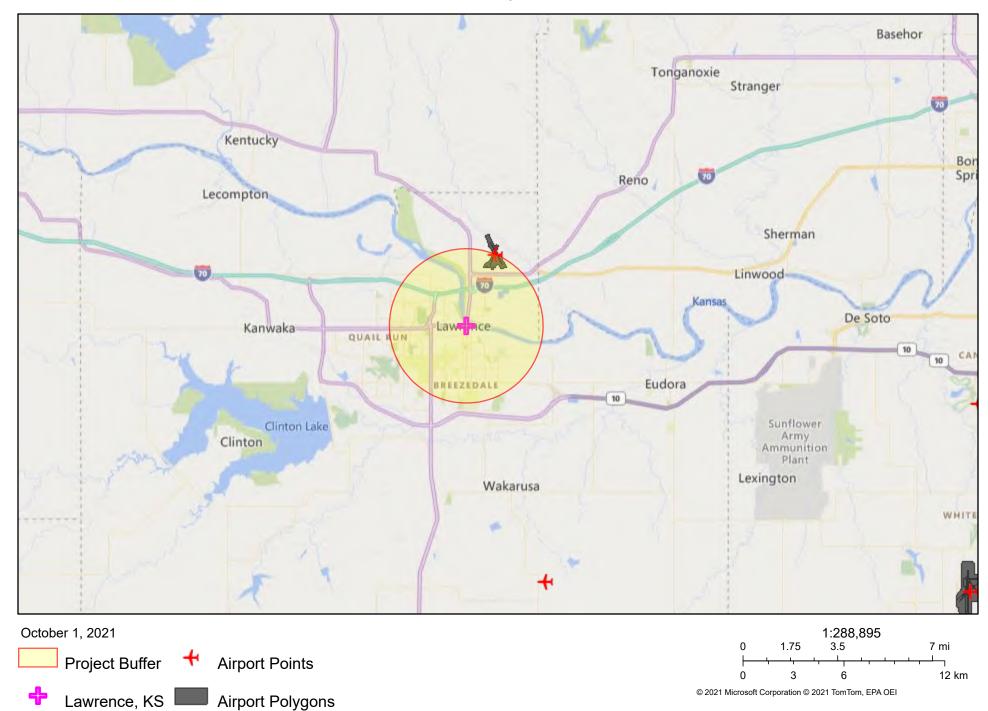

### Compliance with 24 CFR §50.4, §58.5 and §58.6 Laws and Authorities

| Compliance Factors:<br>Statutes, Executive Orders, and<br>Regulations listed at 24 CFR §50.4,<br>§58.5, and §58.6 | Are formal<br>compliance steps<br>or mitigation<br>required? | Compliance determination<br>(See Appendix A for source<br>determinations)                                                                                                                                                                                                                            |  |  |  |  |
|-------------------------------------------------------------------------------------------------------------------|--------------------------------------------------------------|------------------------------------------------------------------------------------------------------------------------------------------------------------------------------------------------------------------------------------------------------------------------------------------------------|--|--|--|--|
| STATUTES, EXECUTIVE ORD                                                                                           | DERS, AND REGULATIO                                          | DNS LISTED AT 24 CFR §50.4 & § 58.6                                                                                                                                                                                                                                                                  |  |  |  |  |
| <b>Airport Hazards</b><br>Clear Zones and Accident Potential<br>Zones; 24 CFR Part 51 Subpart D                   | □ Yes ☑ No                                                   | The project site is not within 15,000 feet<br>of a military airport or 2,500 feet of a<br>civilian airport. An attached map<br>indicates that the project site is 18,058'<br>from the civilian Lawrence Municipal<br>Airport. Maps showing a 2,500' radius<br>around the civilian Lawrence Municipal |  |  |  |  |