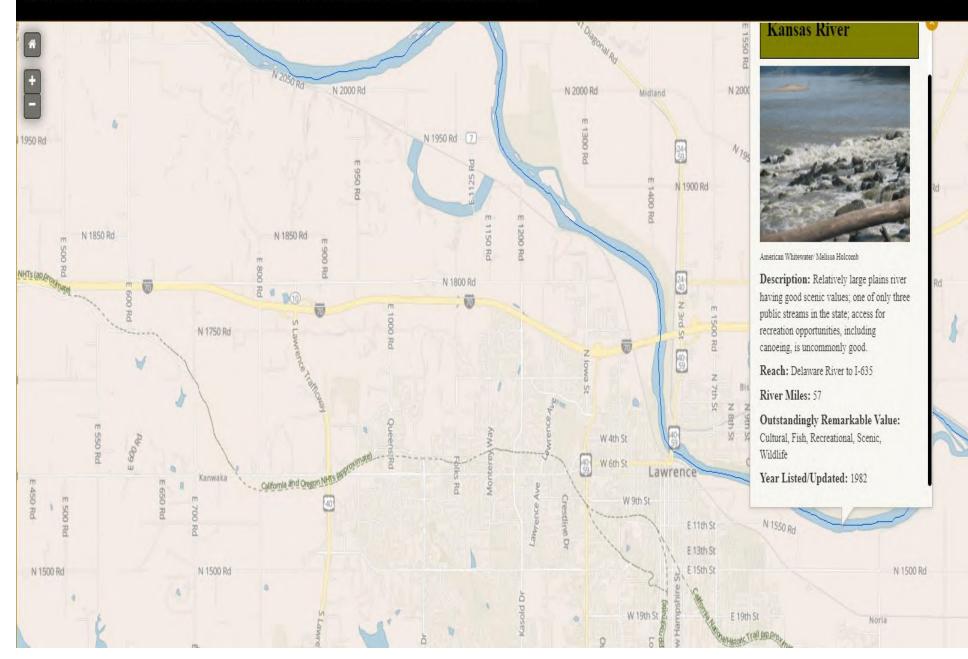

| Sole Source Aquifers<br>Safe Drinking Water Act of 1974, as<br>amended, particularly section<br>1424(e); 40 CFR Part 149 | □ Yes ☑ No | Using the attached FAA Airport Master<br>Record for K64 and the attached HUD<br>provided Small Airport Noise<br>Worksheet, it was assumed the noise<br>attributed to the airplanes would not<br>extend beyond the boundaries of the<br>airport. Haskell Avenue is a two-lane<br>minor arterial road located 97' from the<br>project. There are no railroads within<br>3,000' of the project site. Pursuant to<br>24 CFR 51.101 (a)(5): For modernization<br>projects located in all noise exposed<br>areas, HUD shall encourage noise<br>attenuation features in alterations. The<br>project is in compliance with HUD's<br>Noise regulation without mitigation. See<br>Attached Noise Abatement and Control<br>Project 001 packet for maps and exact<br>distances to each possible noise<br>generator.<br>The State of Kansas currently has no<br>designated Sole Source Aquifers<br>according to EPA, Region 7 Drinking<br>Water/Ground Water Branch, and the |
|--------------------------------------------------------------------------------------------------------------------------|------------|-----------------------------------------------------------------------------------------------------------------------------------------------------------------------------------------------------------------------------------------------------------------------------------------------------------------------------------------------------------------------------------------------------------------------------------------------------------------------------------------------------------------------------------------------------------------------------------------------------------------------------------------------------------------------------------------------------------------------------------------------------------------------------------------------------------------------------------------------------------------------------------------------------------------------------------------------------------------|
|                                                                                                                          |            | EPA.gov webpage map for Sole Source<br>Aquifers. The project is in compliance<br>with Sole Source Aquifer requirements.<br>Attached are maps indicating there are<br>no Sole Source Aquifers located in the                                                                                                                                                                                                                                                                                                                                                                                                                                                                                                                                                                                                                                                                                                                                                     |
|                                                                                                                          |            | jurisdiction or state.                                                                                                                                                                                                                                                                                                                                                                                                                                                                                                                                                                                                                                                                                                                                                                                                                                                                                                                                          |
| Wetlands Protection<br>Executive Order 11990, particularly<br>sections 2 and 5                                           | □ Yes ☑ No | The project will not impact on- or off-<br>site wetlands. The project is in<br>compliance with Executive Order 11990.<br>Attached is a U.S. Fish & Wildlife Service<br>National Wetlands Inventory maps<br>showing the project location.                                                                                                                                                                                                                                                                                                                                                                                                                                                                                                                                                                                                                                                                                                                        |
| Wild and Scenic Rivers Act<br>Wild and Scenic Rivers Act of 1968,<br>particularly section 7(b) and (c)                   | □ Yes ☑ No | There are no Wild and Scenic Rivers<br>designated in the state of Kansas.<br>(Source: National Wild and Scenic Rivers<br>System website); per the same site,<br>there are no active or pending river<br>studies in Kansas. Per the National<br>Rivers Inventory system, there is one<br>river in Douglas County on the list: The<br>Kansas River NRI River Segment. The<br>Outstandingly Remarkable Values of this                                                                                                                                                                                                                                                                                                                                                                                                                                                                                                                                              |

|                       |                   | river segment are listed as: Cultural,<br>Fish, Recreational, Scenic, and Wildlife.<br>The project site is not located in a .25-<br>mile proximity of the Kansas River NRI                                                                                                                                     |
|-----------------------|-------------------|----------------------------------------------------------------------------------------------------------------------------------------------------------------------------------------------------------------------------------------------------------------------------------------------------------------|
|                       |                   | River Segment, therefore no adverse<br>effects will occur. The project is not a<br>water resources project that could<br>affect the free-flowing condition of the<br>river. The project is in compliance with<br>the Wild and Scenic Rivers Act. See<br>attached Wild and Scenic Rivers Project<br>001 packet. |
| HUD HC                | OUSING ENVIRONMEN | ITAL STANDARDS                                                                                                                                                                                                                                                                                                 |
|                       | ENVIRONMENTAL J   | USTICE                                                                                                                                                                                                                                                                                                         |
| Environmental Justice | 🗆 Yes 🗹 No        | No adverse environmental impacts were                                                                                                                                                                                                                                                                          |
| Executive Order 12898 |                   | identified in the project's total                                                                                                                                                                                                                                                                              |
|                       |                   | environmental review. The project is in                                                                                                                                                                                                                                                                        |
|                       |                   | compliance with Executive Order 12898.                                                                                                                                                                                                                                                                         |