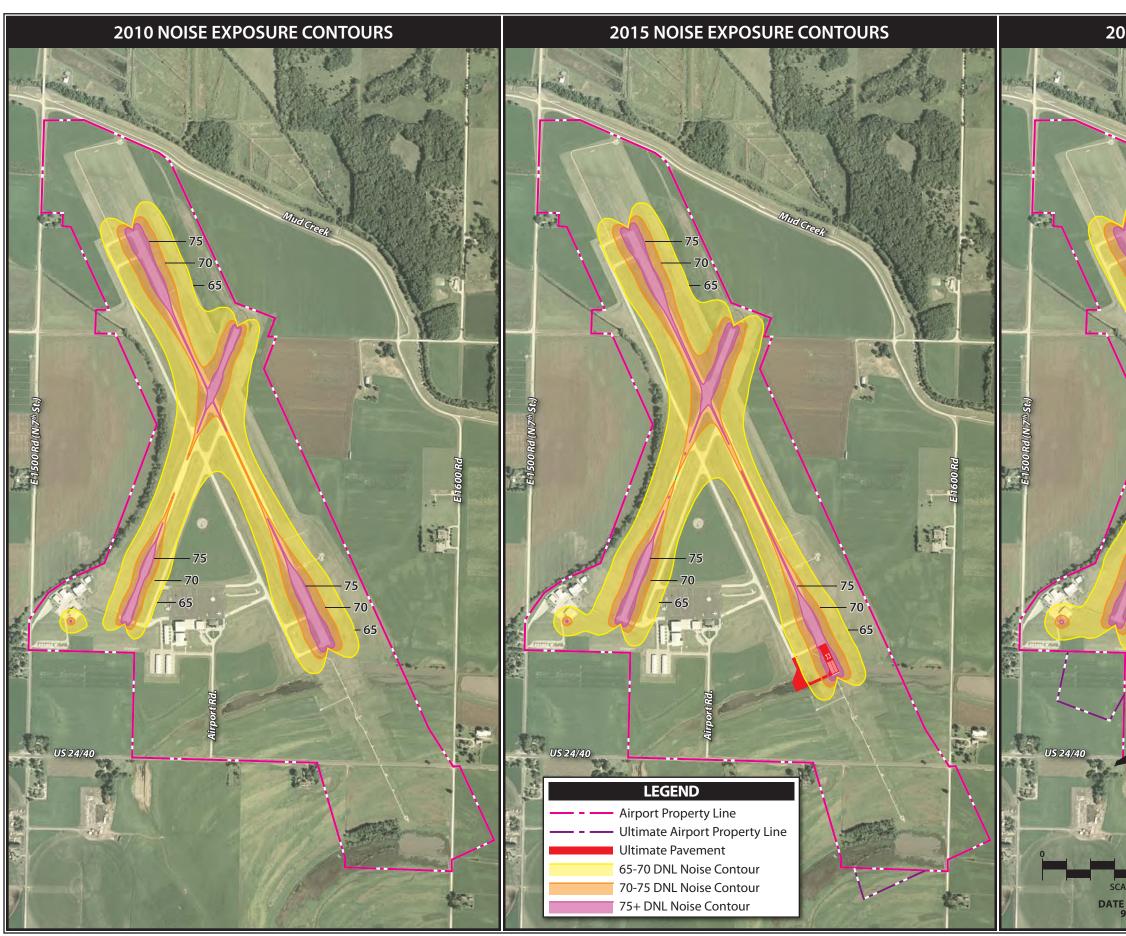

|                                                                                                                                              |            | 1                                                                                                                                                                                                                                                                                                                                                                                                                                                                                                                                                                                                                                                                                                                                                                                                                                                                                                    |
|----------------------------------------------------------------------------------------------------------------------------------------------|------------|------------------------------------------------------------------------------------------------------------------------------------------------------------------------------------------------------------------------------------------------------------------------------------------------------------------------------------------------------------------------------------------------------------------------------------------------------------------------------------------------------------------------------------------------------------------------------------------------------------------------------------------------------------------------------------------------------------------------------------------------------------------------------------------------------------------------------------------------------------------------------------------------------|
| Executive Order 11988, particularly section 2(a); 24 CFR Part 55                                                                             |            | floodplain. The project is in compliance<br>with Executive Order 11988. Attached is<br>FEMA FIRMette 20045C0178E effective<br>9/2/15.                                                                                                                                                                                                                                                                                                                                                                                                                                                                                                                                                                                                                                                                                                                                                                |
| Historic Preservation<br>National Historic Preservation Act of<br>1966, particularly sections 106 and<br>110; 36 CFR Part 800                | □ Yes ☑ No | The State of Kansas Programmatic<br>Agreement Extension 2017 is attached.<br>The activities under Stipulations I.B.<br>Exempt Activities undertaken by this<br>project are exempt. Any activities<br>undertaken by this project that are not<br>exempt under Stipulation I.B. Exempt<br>Activities must be reviewed in<br>accordance with 36 C.F.R. Part 800.<br>The When to Consult with Tribes under<br>Section 106 Checklist is attached and<br>indicates the project does not include<br>any activities that require consultation<br>with federally-recognized Indian tribes.<br>Based on the project description the<br>project is covered by a Programmatic<br>Agreement that includes applicable<br>exemptions that exempt this project<br>from the requirements of Section 106.<br>The project is in compliance with<br>Section 106. See attached Historic<br>Preservation Worksheet packet. |
| Noise Abatement and Control<br>Noise Control Act of 1972, as<br>amended by the Quiet Communities<br>Act of 1978; 24 CFR Part 51 Subpart<br>B | ☐ Yes ☑ No | The project is modernization or minor<br>rehabilitation of an existing residential<br>property. A Preliminary Screening was<br>performed, and found the following:<br>The Lawrence Regional Airport (LWC) is<br>located within 15 miles of the project<br>sites. The attached Lawrence Regional<br>Airport Master Plan Noise Exposure<br>Contour maps indicate that the 65 DNL<br>noise contour does not extend off<br>airport property and does not affect any<br>noise-sensitive land uses. Using the<br>attached FAA Airport Master Record for<br>LWC and the attached HUD provided<br>Small Airport Noise Worksheet, it was<br>assumed the noise attributed to the<br>airplanes would not extend beyond the<br>boundaries of the airport. The Vinland<br>Valley Aerodrome (K64) is located<br>within 15 miles of the project sites.                                                              |