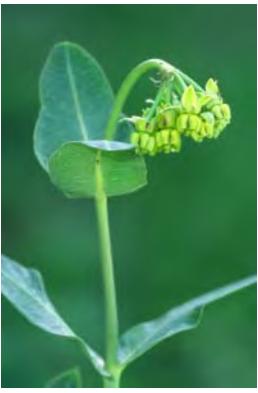

|                                     | the sites are listed as Status Closed, and   |
|-------------------------------------|----------------------------------------------|
|                                     | one site has the USTs listed as Status       |
|                                     | Monitoring by KDHE. There are no             |
|                                     | Kansas Identified Sites List (ISL) within .5 |
|                                     | miles of the project site. There are no      |
|                                     | identified city dumps or solid waste         |
|                                     | landfills within .5 miles of the project     |
|                                     |                                              |
|                                     | site. There are no registered                |
|                                     | underground storage tanks on or              |
|                                     | adjoining the property. Attached are         |
|                                     | NEPAssist Reports, NETRonline                |
|                                     | Environmental Radius Reports, ECHO           |
|                                     | Facilities Reports, and KDHE reports for     |
|                                     | the identified sites. The project site       |
|                                     | was first platted in 1970. The current       |
|                                     | multi-family structures were built in        |
|                                     | 1972. Prior to the construction of the       |
|                                     | current structures, the land was             |
|                                     | undeveloped. Aerial GIS maps from            |
|                                     | 1966 and 1976 are attached. The              |
|                                     | project site is exempt from lead-based       |
|                                     |                                              |
|                                     | paint requirements under 24 CFR Part         |
|                                     | 35.115(a)(4), as residential property        |
|                                     | found not to have lead-based paint by a      |
|                                     | lead-based paint inspection.                 |
|                                     | Certification provided by LDCHA is           |
|                                     | attached. Radon testing will be              |
|                                     | conducted in accordance with the             |
|                                     | attached LDCHA Radon policy. On-site         |
|                                     | or nearby toxic, hazardous, or               |
|                                     | radioactive substances that could affect     |
|                                     | the health and safety of project             |
|                                     | occupants or conflict with the intended      |
|                                     | use of the property were not found. The      |
|                                     | project is in compliance with                |
|                                     | contamination and toxic substances           |
|                                     |                                              |
|                                     | requirements.                                |
|                                     | s ☑ No The project involves repair and       |
| Endangered Species Act of 1973,     | rehabilitation on existing residential       |
| particularly section 7; 50 CFR Part | buildings in an urbanized area and May       |
| 402                                 | Affect, but is Not Likely to Adversely       |
|                                     | Affect, listed species, and informal         |
|                                     | consultation was conducted. Official         |
|                                     | Species List attached. Mead's                |
|                                     | Milkweed, Pallid Sturgeon, and Western       |
|                                     | Prairie Fringed Orchid: No Effect: Based     |