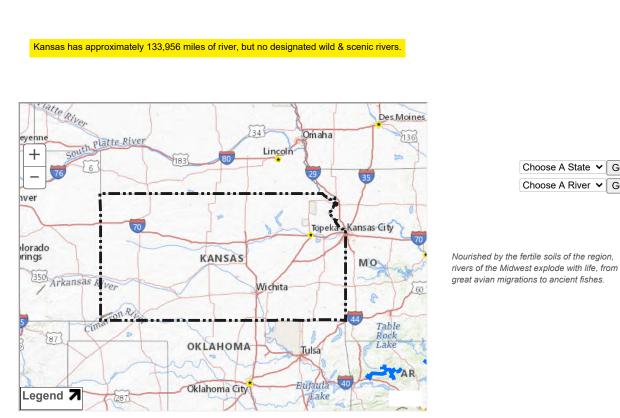

| Sole Source Aquifers<br>Safe Drinking Water Act of 1974, as<br>amended, particularly section<br>1424(e); 40 CFR Part 149 | □ Yes ☑ No | Using the attached FAA Airport Master<br>Record for K64 and the attached HUD<br>provided Small Airport Noise<br>Worksheet, it was assumed the noise<br>attributed to the airplanes would not<br>extend beyond the boundaries of the<br>airport. Haskell Avenue is a two-lane<br>minor arterial road located 97' from the<br>project. There are no railroads within<br>3,000' of the project site. Pursuant to<br>24 CFR 51.101 (a)(5): For modernization<br>projects located in all noise exposed<br>areas, HUD shall encourage noise<br>attenuation features in alterations. The<br>project is in compliance with HUD's<br>Noise regulation without mitigation. See<br>Attached Noise Abatement and Control<br>Project 001 packet for maps and exact<br>distances to each possible noise<br>generator.<br>The State of Kansas currently has no<br>designated Sole Source Aquifers<br>according to EPA, Region 7 Drinking<br>Water/Ground Water Branch, and the |
|--------------------------------------------------------------------------------------------------------------------------|------------|-----------------------------------------------------------------------------------------------------------------------------------------------------------------------------------------------------------------------------------------------------------------------------------------------------------------------------------------------------------------------------------------------------------------------------------------------------------------------------------------------------------------------------------------------------------------------------------------------------------------------------------------------------------------------------------------------------------------------------------------------------------------------------------------------------------------------------------------------------------------------------------------------------------------------------------------------------------------|
|                                                                                                                          |            | EPA.gov webpage map for Sole Source<br>Aquifers. The project is in compliance<br>with Sole Source Aquifer requirements.<br>Attached are maps indicating there are<br>no Sole Source Aquifers located in the                                                                                                                                                                                                                                                                                                                                                                                                                                                                                                                                                                                                                                                                                                                                                     |
|                                                                                                                          |            | jurisdiction or state.                                                                                                                                                                                                                                                                                                                                                                                                                                                                                                                                                                                                                                                                                                                                                                                                                                                                                                                                          |
| Wetlands Protection<br>Executive Order 11990, particularly<br>sections 2 and 5                                           | □ Yes ☑ No | The project will not impact on- or off-<br>site wetlands. The project is in<br>compliance with Executive Order 11990.<br>Attached is a U.S. Fish & Wildlife Service<br>National Wetlands Inventory maps<br>showing the project location.                                                                                                                                                                                                                                                                                                                                                                                                                                                                                                                                                                                                                                                                                                                        |
| Wild and Scenic Rivers Act<br>Wild and Scenic Rivers Act of 1968,<br>particularly section 7(b) and (c)                   | □ Yes ☑ No | There are no Wild and Scenic Rivers<br>designated in the state of Kansas.<br>(Source: National Wild and Scenic Rivers<br>System website); per the same site,<br>there are no active or pending river<br>studies in Kansas. Per the National<br>Rivers Inventory system, there is one<br>river in Douglas County on the list: The<br>Kansas River NRI River Segment. The<br>Outstandingly Remarkable Values of this                                                                                                                                                                                                                                                                                                                                                                                                                                                                                                                                              |

|                       |                   | river segment are listed as: Cultural,<br>Fish, Recreational, Scenic, and Wildlife.<br>The project site is not located in a .25-<br>mile proximity of the Kansas River NRI                                                                                                                                     |
|-----------------------|-------------------|----------------------------------------------------------------------------------------------------------------------------------------------------------------------------------------------------------------------------------------------------------------------------------------------------------------|
|                       |                   | River Segment, therefore no adverse<br>effects will occur. The project is not a<br>water resources project that could<br>affect the free-flowing condition of the<br>river. The project is in compliance with<br>the Wild and Scenic Rivers Act. See<br>attached Wild and Scenic Rivers Project<br>001 packet. |
| HUD HC                | OUSING ENVIRONMEN | ITAL STANDARDS                                                                                                                                                                                                                                                                                                 |
|                       | ENVIRONMENTAL J   | USTICE                                                                                                                                                                                                                                                                                                         |
| Environmental Justice | 🗆 Yes 🗹 No        | No adverse environmental impacts were                                                                                                                                                                                                                                                                          |
| Executive Order 12898 |                   | identified in the project's total                                                                                                                                                                                                                                                                              |
|                       |                   | environmental review. The project is in                                                                                                                                                                                                                                                                        |
|                       |                   | compliance with Executive Order 12898.                                                                                                                                                                                                                                                                         |