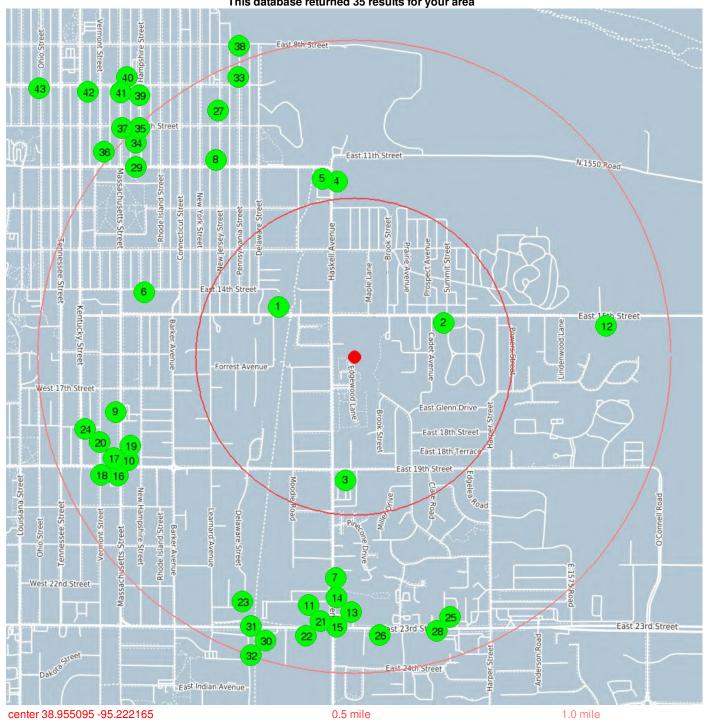

|                                                                                      | 1          | · · · · · · · · · · · · · · · · · · ·                                                                                                                                                                                                                                                                                                                                                                                                                                                                                                                                                                                                                                                                                                                                                                                                                                                                                                                                                                                                                                          |
|--------------------------------------------------------------------------------------|------------|--------------------------------------------------------------------------------------------------------------------------------------------------------------------------------------------------------------------------------------------------------------------------------------------------------------------------------------------------------------------------------------------------------------------------------------------------------------------------------------------------------------------------------------------------------------------------------------------------------------------------------------------------------------------------------------------------------------------------------------------------------------------------------------------------------------------------------------------------------------------------------------------------------------------------------------------------------------------------------------------------------------------------------------------------------------------------------|
|                                                                                      |            | status for all criteria pollutants. The<br>project is in compliance with the Clean<br>Air Act. The project may include<br>removal of materials that may contain<br>asbestos. Activities at the site that<br>involve material removal will be<br>assessed and remediated if needed, in<br>accordance with the attached LDCHA<br>asbestos policy.                                                                                                                                                                                                                                                                                                                                                                                                                                                                                                                                                                                                                                                                                                                                |
| Coastal Zone Management Act<br>Coastal Zone Management Act,<br>sections 307(c) & (d) | ☐ Yes ☑ No | The project is located in a state that<br>does not participate in the Coastal Zone<br>Management Program. Therefore, this<br>project is in compliance with the Coastal<br>Zone Management Program. Attached is<br>the NOAA Office for Coastal<br>Management list of states that<br>participate in the Coastal Zone<br>Management Program; Kansas is not<br>listed.                                                                                                                                                                                                                                                                                                                                                                                                                                                                                                                                                                                                                                                                                                             |
| Contamination and Toxic<br>Substances<br>24 CFR 50.3(i) & 58.5(i)(2)]                | □ Yes ☑ No | There are no Superfund (NPL), Toxic<br>Substances Control Act (TSCA), CERCLIS,<br>CERCLIS NFRAP, RCRA CORRACTS<br>Facilities, RCRA non-CORRACTS TSD<br>Facilities within one mile of the project<br>site. There is one Brownfields (ACRES)<br>site within 1 mile of the site, located at<br>.465 miles to the west at 1501 Learnard<br>Avenue; KDHE Bureau of Environmental<br>Remediation Identified Sites List<br>Information indicates the Site Status as<br>Resolved. There are no Federal<br>Institutional Control/Engineering<br>Control Registry, or Emergency<br>Response Notification System (ERNS)<br>sites on the property. There are three<br>Toxic Release Inventory (TRI) sites<br>within one mile of the project site, one<br>located .753 miles to the NE, one<br>located .995 miles to the north; the<br>ECHO reports for the facilities are<br>attached. There are no RCRA Generators<br>located on or adjoining the property.<br>There are three identified Leaking<br>Underground Storage Tank (LUST) sites<br>within .5 miles of the project site; two of |

|                                     | the sites are listed as Status Closed, and   |
|-------------------------------------|----------------------------------------------|
|                                     | one site has the USTs listed as Status       |
|                                     | Monitoring by KDHE. There are no             |
|                                     | Kansas Identified Sites List (ISL) within .5 |
|                                     | miles of the project site. There are no      |
|                                     | identified city dumps or solid waste         |
|                                     | landfills within .5 miles of the project     |
|                                     |                                              |
|                                     | site. There are no registered                |
|                                     | underground storage tanks on or              |
|                                     | adjoining the property. Attached are         |
|                                     | NEPAssist Reports, NETRonline                |
|                                     | Environmental Radius Reports, ECHO           |
|                                     | Facilities Reports, and KDHE reports for     |
|                                     | the identified sites. The project site       |
|                                     | was first platted in 1970. The current       |
|                                     | multi-family structures were built in        |
|                                     | 1972. Prior to the construction of the       |
|                                     | current structures, the land was             |
|                                     | undeveloped. Aerial GIS maps from            |
|                                     | 1966 and 1976 are attached. The              |
|                                     | project site is exempt from lead-based       |
|                                     |                                              |
|                                     | paint requirements under 24 CFR Part         |
|                                     | 35.115(a)(4), as residential property        |
|                                     | found not to have lead-based paint by a      |
|                                     | lead-based paint inspection.                 |
|                                     | Certification provided by LDCHA is           |
|                                     | attached. Radon testing will be              |
|                                     | conducted in accordance with the             |
|                                     | attached LDCHA Radon policy. On-site         |
|                                     | or nearby toxic, hazardous, or               |
|                                     | radioactive substances that could affect     |
|                                     | the health and safety of project             |
|                                     | occupants or conflict with the intended      |
|                                     | use of the property were not found. The      |
|                                     | project is in compliance with                |
|                                     | contamination and toxic substances           |
|                                     |                                              |
|                                     | requirements.                                |
|                                     | s ☑ No The project involves repair and       |
| Endangered Species Act of 1973,     | rehabilitation on existing residential       |
| particularly section 7; 50 CFR Part | buildings in an urbanized area and May       |
| 402                                 | Affect, but is Not Likely to Adversely       |
|                                     | Affect, listed species, and informal         |
|                                     | consultation was conducted. Official         |
|                                     | Species List attached. Mead's                |
|                                     | Milkweed, Pallid Sturgeon, and Western       |
|                                     | Prairie Fringed Orchid: No Effect: Based     |