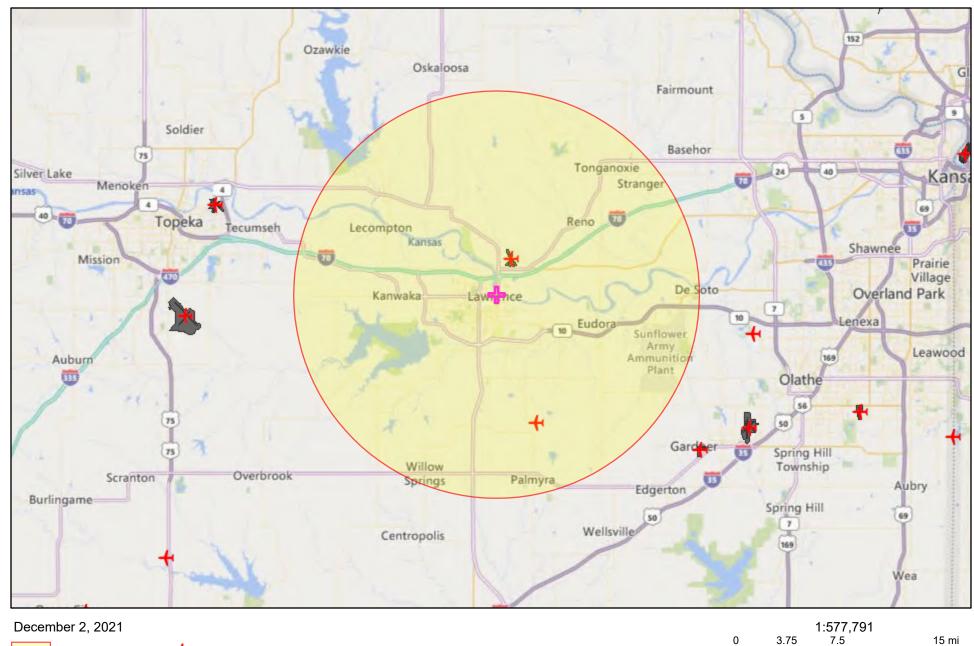

### Compliance with 24 CFR §50.4, §58.5 and §58.6 Laws and Authorities

| Compliance Factors:<br>Statutes, Executive Orders, and<br>Regulations listed at 24 CFR §50.4,<br>§58.5, and §58.6 | Are formal<br>compliance steps<br>or mitigation<br>required? | Compliance determination<br>(See Appendix A for source<br>determinations)                                                                                                                                                                                                                            |  |  |  |  |
|-------------------------------------------------------------------------------------------------------------------|--------------------------------------------------------------|------------------------------------------------------------------------------------------------------------------------------------------------------------------------------------------------------------------------------------------------------------------------------------------------------|--|--|--|--|
| STATUTES, EXECUTIVE ORD                                                                                           | DERS, AND REGULATIO                                          | DNS LISTED AT 24 CFR §50.4 & § 58.6                                                                                                                                                                                                                                                                  |  |  |  |  |
| <b>Airport Hazards</b><br>Clear Zones and Accident Potential<br>Zones; 24 CFR Part 51 Subpart D                   | □ Yes ☑ No                                                   | The project site is not within 15,000 feet<br>of a military airport or 2,500 feet of a<br>civilian airport. An attached map<br>indicates that the project site is 18,058'<br>from the civilian Lawrence Municipal<br>Airport. Maps showing a 2,500' radius<br>around the civilian Lawrence Municipal |  |  |  |  |

|                                       |                   | Airport and the locations of the Runway<br>Protection Zones are attached. The<br>project is in compliance with Airport<br>Hazards requirements. |
|---------------------------------------|-------------------|-------------------------------------------------------------------------------------------------------------------------------------------------|
| Coastal Barrier Resources Act         | 🗆 Yes 🗹 No        | According to a review of the U.S. Fish                                                                                                          |
| Coastal Barrier Resources Act, as     |                   | and Wildlife Service Coastal Barrier                                                                                                            |
| amended by the Coastal Barrier        |                   | Resources System Mapper, the project                                                                                                            |
| Improvement Act of 1990 [16 USC       |                   | is located in a state that does not                                                                                                             |
| 3501]                                 |                   | contain CBRS units. Therefore, this                                                                                                             |
|                                       |                   | project is in compliance with the Coastal                                                                                                       |
|                                       |                   | Barrier Resources Act. Attached is a map showing the location of CBRS units in                                                                  |
|                                       |                   | the United States and a list of the states                                                                                                      |
|                                       |                   | that contain CBRS units.                                                                                                                        |
| Flood Insurance                       | □ Yes ☑ No        | The structures or insurable property                                                                                                            |
| Flood Disaster Protection Act of      |                   | located at 1600 Haskell Avenue are not                                                                                                          |
| 1973 and National Flood Insurance     |                   | located in a FEMA-designated Special                                                                                                            |
| Reform Act of 1994 [42 USC 4001-      |                   | Flood Hazard Area. While flood                                                                                                                  |
| 4128 and 42 USC 5154a]                |                   | insurance may not be mandatory in this                                                                                                          |
|                                       |                   | instance, HUD recommends that all                                                                                                               |
|                                       |                   | insurable structures maintain flood                                                                                                             |
|                                       |                   | insurance under the National Flood                                                                                                              |
|                                       |                   | Insurance Program (NFIP). The project is<br>in compliance with flood insurance                                                                  |
|                                       |                   | requirements. Attached is FEMA                                                                                                                  |
|                                       |                   | FIRMette 20045C0178E effective                                                                                                                  |
|                                       |                   | 9/2/2015.                                                                                                                                       |
| STATUTES, EXECUTIVE ORI               | DERS, AND REGULAT | IONS LISTED AT 24 CFR §50.4 & § 58.5                                                                                                            |
| Air Quality                           | 🗆 Yes 🗹 No        | According to the U.S. EPA Green Book                                                                                                            |
| Clean Air Act, as amended,            |                   | and NEPAssist, the project site is not                                                                                                          |
| particularly section 176(c) & (d); 40 |                   | located within a nonattainment or                                                                                                               |
| CFR Parts 6, 51, 93                   |                   | maintenance area for any National                                                                                                               |
|                                       |                   | Ambient Air Quality Standard (NAAQS)                                                                                                            |
|                                       |                   | criteria air pollutants. The project is in compliance with the Clean Air Act.                                                                   |
|                                       |                   | Attached is a map of the City of                                                                                                                |
|                                       |                   | Lawrence showing no nonattainment or                                                                                                            |
|                                       |                   | maintenance areas. Also attached is the                                                                                                         |
|                                       |                   | EPA Kansas                                                                                                                                      |
|                                       |                   | Nonattainment/Maintenance Status for                                                                                                            |
|                                       |                   | Each County for All Criteria Pollutants                                                                                                         |
|                                       |                   | (as of August 31, 2021), indicating that                                                                                                        |
|                                       |                   | Douglas County, KS is not on the list.                                                                                                          |
|                                       |                   | The project's county or air quality                                                                                                             |
|                                       |                   | management district is in attainment                                                                                                            |