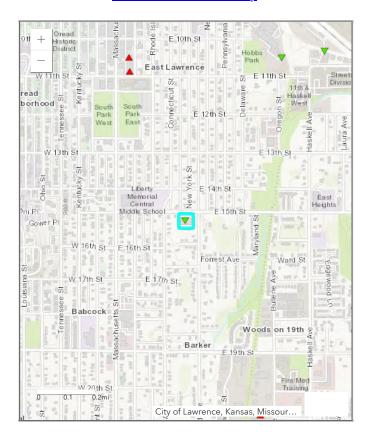

Grant Recipient (if different than Responsible Entity): Lawrence-Douglas County Housing Authority

Point of Contact: Shannon Oury

Consultant (if applicable):

Point of Contact:

Project Location: 1600 Haskell Ave, Lawrence, KS 66044

LDCHA-2021-2025-Capital-Fund-Rehab-Project-001

review is for Project 001. Project 001 is Edgewood homes owned by LDCHA, which was built in 1973 and is a neighborhood community that consists of 124 garden-style multi-family units/6 special use units/Administrative building & Maintenance shop. The site has a street address of 1600 Haskell Avenue and sits east of Haskell Avenue (two-lane local roadway) at the end of 16th street and bounding with Edgewood Lane. 16th Street is considered the major roadway in the immediate vicinity providing vehicular access to the Administrative building and housing cul-de-sacs off Edgewood Lane. A location map and site map are included as supporting documentation. This project involves repair and rehabilitation improvements for the housing site that may not be considered a "major construction activity" and be geared towards repair, improvement, and rehabilitation to retain the same use without change in size or capacity. Types of repair and renovation improvements could consist of site and dwelling improvements that may include modernization of buildings (interior and exterior), infrastructure repair and upgrades (sewer, water, drainage), utility repair and upgrades (mechanical, electrical, gas), abatement of hazardous materials, accessibility improvements, concrete repair, generator repair and or replacement, HVAC repair/replacement not to include replacement of duct work, water heater repair or replacement, site lighting upgrade/repair, security camera upgrade/repair, window replacement/repair, fence repair and replace as needed, fence installation to include extension to existing fence, emergency fire & medial upgrade/repair, roof replacement with like material/repair, tree trimming, resurfacing or paving of parking lots and sidewalks, and wall repair. LDCHA will evaluate repair and renovation improvements programmed to ensure the nature of the work falls within the parameters described.

Maps, photographs, and other documentation of project location and description: <u>1600 Haskell Ave maps and photos.pdf</u>