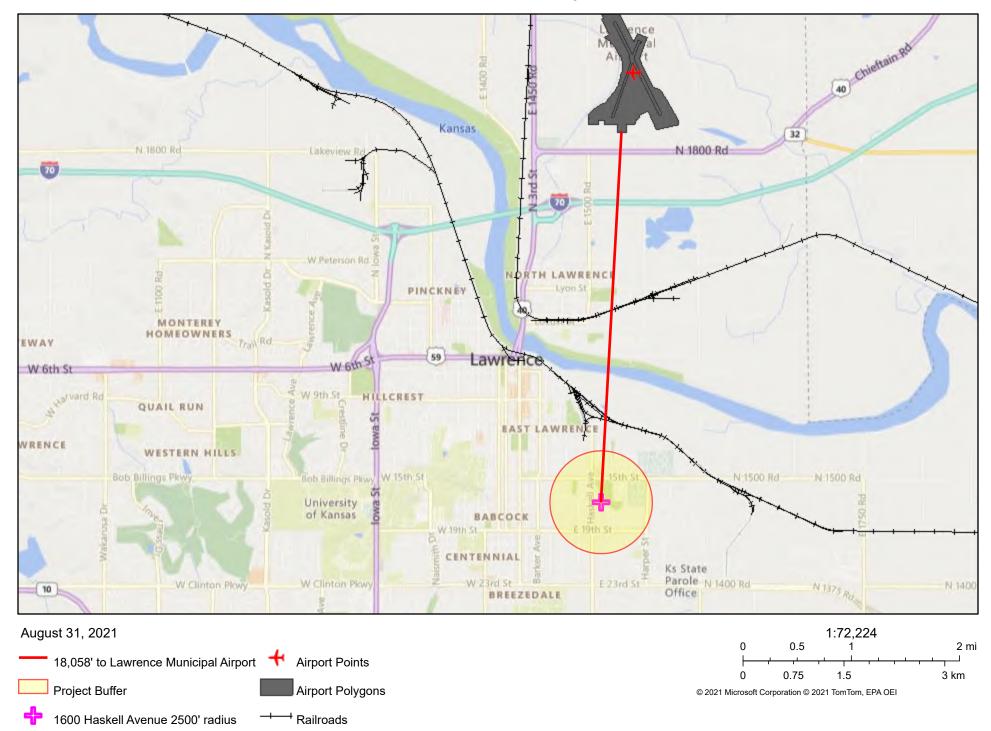

### Compliance with 24 CFR §50.4, §58.5 and §58.6 Laws and Authorities

| Compliance Factors:<br>Statutes, Executive Orders, and<br>Regulations listed at 24 CFR §50.4,<br>§58.5, and §58.6 | Are formal<br>compliance steps<br>or mitigation<br>required? | Compliance determination<br>(See Appendix A for source<br>determinations)                                                                                                                                                                                                                            |  |  |  |  |
|-------------------------------------------------------------------------------------------------------------------|--------------------------------------------------------------|------------------------------------------------------------------------------------------------------------------------------------------------------------------------------------------------------------------------------------------------------------------------------------------------------|--|--|--|--|
| STATUTES, EXECUTIVE ORD                                                                                           | DERS, AND REGULATIO                                          | DNS LISTED AT 24 CFR §50.4 & § 58.6                                                                                                                                                                                                                                                                  |  |  |  |  |
| <b>Airport Hazards</b><br>Clear Zones and Accident Potential<br>Zones; 24 CFR Part 51 Subpart D                   | □ Yes ☑ No                                                   | The project site is not within 15,000 feet<br>of a military airport or 2,500 feet of a<br>civilian airport. An attached map<br>indicates that the project site is 18,058'<br>from the civilian Lawrence Municipal<br>Airport. Maps showing a 2,500' radius<br>around the civilian Lawrence Municipal |  |  |  |  |

|                                       |                   | Airport and the locations of the Runway<br>Protection Zones are attached. The<br>project is in compliance with Airport<br>Hazards requirements. |
|---------------------------------------|-------------------|-------------------------------------------------------------------------------------------------------------------------------------------------|
| Coastal Barrier Resources Act         | 🗆 Yes 🗹 No        | According to a review of the U.S. Fish                                                                                                          |
| Coastal Barrier Resources Act, as     |                   | and Wildlife Service Coastal Barrier                                                                                                            |
| amended by the Coastal Barrier        |                   | Resources System Mapper, the project                                                                                                            |
| Improvement Act of 1990 [16 USC       |                   | is located in a state that does not                                                                                                             |
| 3501]                                 |                   | contain CBRS units. Therefore, this                                                                                                             |
|                                       |                   | project is in compliance with the Coastal                                                                                                       |
|                                       |                   | Barrier Resources Act. Attached is a map showing the location of CBRS units in                                                                  |
|                                       |                   | the United States and a list of the states                                                                                                      |
|                                       |                   | that contain CBRS units.                                                                                                                        |
| Flood Insurance                       | □ Yes ☑ No        | The structures or insurable property                                                                                                            |
| Flood Disaster Protection Act of      |                   | located at 1600 Haskell Avenue are not                                                                                                          |
| 1973 and National Flood Insurance     |                   | located in a FEMA-designated Special                                                                                                            |
| Reform Act of 1994 [42 USC 4001-      |                   | Flood Hazard Area. While flood                                                                                                                  |
| 4128 and 42 USC 5154a]                |                   | insurance may not be mandatory in this                                                                                                          |
|                                       |                   | instance, HUD recommends that all                                                                                                               |
|                                       |                   | insurable structures maintain flood                                                                                                             |
|                                       |                   | insurance under the National Flood                                                                                                              |
|                                       |                   | Insurance Program (NFIP). The project is<br>in compliance with flood insurance                                                                  |
|                                       |                   | requirements. Attached is FEMA                                                                                                                  |
|                                       |                   | FIRMette 20045C0178E effective                                                                                                                  |
|                                       |                   | 9/2/2015.                                                                                                                                       |
| STATUTES, EXECUTIVE ORI               | DERS, AND REGULAT | IONS LISTED AT 24 CFR §50.4 & § 58.5                                                                                                            |
| Air Quality                           | 🗆 Yes 🗹 No        | According to the U.S. EPA Green Book                                                                                                            |
| Clean Air Act, as amended,            |                   | and NEPAssist, the project site is not                                                                                                          |
| particularly section 176(c) & (d); 40 |                   | located within a nonattainment or                                                                                                               |
| CFR Parts 6, 51, 93                   |                   | maintenance area for any National                                                                                                               |
|                                       |                   | Ambient Air Quality Standard (NAAQS)                                                                                                            |
|                                       |                   | criteria air pollutants. The project is in compliance with the Clean Air Act.                                                                   |
|                                       |                   | Attached is a map of the City of                                                                                                                |
|                                       |                   | Lawrence showing no nonattainment or                                                                                                            |
|                                       |                   | maintenance areas. Also attached is the                                                                                                         |
|                                       |                   | EPA Kansas                                                                                                                                      |
|                                       |                   | Nonattainment/Maintenance Status for                                                                                                            |
|                                       |                   | Each County for All Criteria Pollutants                                                                                                         |
|                                       |                   | (as of August 31, 2021), indicating that                                                                                                        |
|                                       |                   | Douglas County, KS is not on the list.                                                                                                          |
|                                       |                   | The project's county or air quality                                                                                                             |
|                                       |                   | management district is in attainment                                                                                                            |