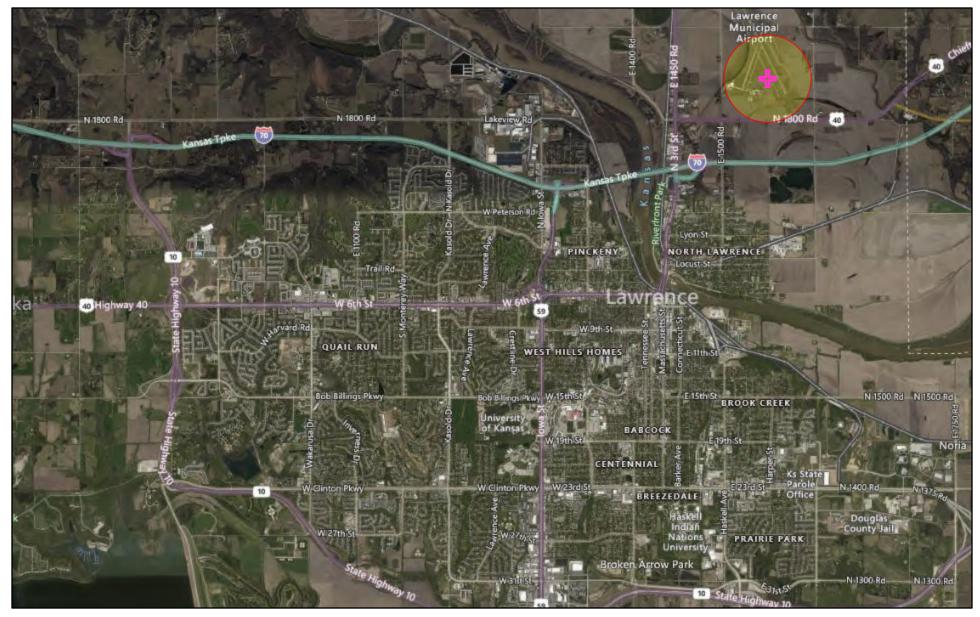

### Compliance with 24 CFR §50.4, §58.5 and §58.6 Laws and Authorities

| Compliance Factors:<br>Statutes, Executive Orders, and<br>Regulations listed at 24 CFR §50.4,<br>§58.5, and §58.6 | Are formal<br>compliance steps<br>or mitigation<br>required? | Compliance determination<br>(See Appendix A for source<br>determinations)                                                                                                                                                                                                                            |  |  |  |  |
|-------------------------------------------------------------------------------------------------------------------|--------------------------------------------------------------|------------------------------------------------------------------------------------------------------------------------------------------------------------------------------------------------------------------------------------------------------------------------------------------------------|--|--|--|--|
| STATUTES, EXECUTIVE ORD                                                                                           | DERS, AND REGULATIO                                          | DNS LISTED AT 24 CFR §50.4 & § 58.6                                                                                                                                                                                                                                                                  |  |  |  |  |
| <b>Airport Hazards</b><br>Clear Zones and Accident Potential<br>Zones; 24 CFR Part 51 Subpart D                   | □ Yes ☑ No                                                   | The project site is not within 15,000 feet<br>of a military airport or 2,500 feet of a<br>civilian airport. An attached map<br>indicates that the project site is 18,058'<br>from the civilian Lawrence Municipal<br>Airport. Maps showing a 2,500' radius<br>around the civilian Lawrence Municipal |  |  |  |  |