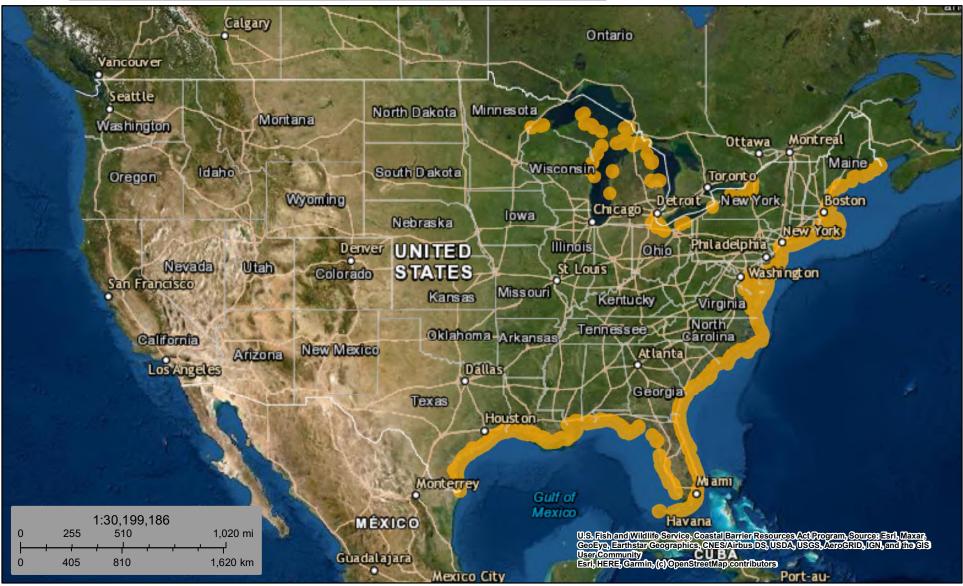

|                                       |                   | Airport and the locations of the Runway<br>Protection Zones are attached. The<br>project is in compliance with Airport<br>Hazards requirements. |
|---------------------------------------|-------------------|-------------------------------------------------------------------------------------------------------------------------------------------------|
| Coastal Barrier Resources Act         | 🗆 Yes 🗹 No        | According to a review of the U.S. Fish                                                                                                          |
| Coastal Barrier Resources Act, as     |                   | and Wildlife Service Coastal Barrier                                                                                                            |
| amended by the Coastal Barrier        |                   | Resources System Mapper, the project                                                                                                            |
| Improvement Act of 1990 [16 USC       |                   | is located in a state that does not                                                                                                             |
| 3501]                                 |                   | contain CBRS units. Therefore, this                                                                                                             |
|                                       |                   | project is in compliance with the Coastal                                                                                                       |
|                                       |                   | Barrier Resources Act. Attached is a map showing the location of CBRS units in                                                                  |
|                                       |                   | the United States and a list of the states                                                                                                      |
|                                       |                   | that contain CBRS units.                                                                                                                        |
| Flood Insurance                       | □ Yes ☑ No        | The structures or insurable property                                                                                                            |
| Flood Disaster Protection Act of      |                   | located at 1600 Haskell Avenue are not                                                                                                          |
| 1973 and National Flood Insurance     |                   | located in a FEMA-designated Special                                                                                                            |
| Reform Act of 1994 [42 USC 4001-      |                   | Flood Hazard Area. While flood                                                                                                                  |
| 4128 and 42 USC 5154a]                |                   | insurance may not be mandatory in this                                                                                                          |
|                                       |                   | instance, HUD recommends that all                                                                                                               |
|                                       |                   | insurable structures maintain flood                                                                                                             |
|                                       |                   | insurance under the National Flood                                                                                                              |
|                                       |                   | Insurance Program (NFIP). The project is<br>in compliance with flood insurance                                                                  |
|                                       |                   | requirements. Attached is FEMA                                                                                                                  |
|                                       |                   | FIRMette 20045C0178E effective                                                                                                                  |
|                                       |                   | 9/2/2015.                                                                                                                                       |
| STATUTES, EXECUTIVE ORI               | DERS, AND REGULAT | IONS LISTED AT 24 CFR §50.4 & § 58.5                                                                                                            |
| Air Quality                           | 🗆 Yes 🗹 No        | According to the U.S. EPA Green Book                                                                                                            |
| Clean Air Act, as amended,            |                   | and NEPAssist, the project site is not                                                                                                          |
| particularly section 176(c) & (d); 40 |                   | located within a nonattainment or                                                                                                               |
| CFR Parts 6, 51, 93                   |                   | maintenance area for any National                                                                                                               |
|                                       |                   | Ambient Air Quality Standard (NAAQS)                                                                                                            |
|                                       |                   | criteria air pollutants. The project is in compliance with the Clean Air Act.                                                                   |
|                                       |                   | Attached is a map of the City of                                                                                                                |
|                                       |                   | Lawrence showing no nonattainment or                                                                                                            |
|                                       |                   | maintenance areas. Also attached is the                                                                                                         |
|                                       |                   | EPA Kansas                                                                                                                                      |
|                                       |                   | Nonattainment/Maintenance Status for                                                                                                            |
|                                       |                   | Each County for All Criteria Pollutants                                                                                                         |
|                                       |                   | (as of August 31, 2021), indicating that                                                                                                        |
|                                       |                   | Douglas County, KS is not on the list.                                                                                                          |
|                                       |                   | The project's county or air quality                                                                                                             |
|                                       |                   | management district is in attainment                                                                                                            |