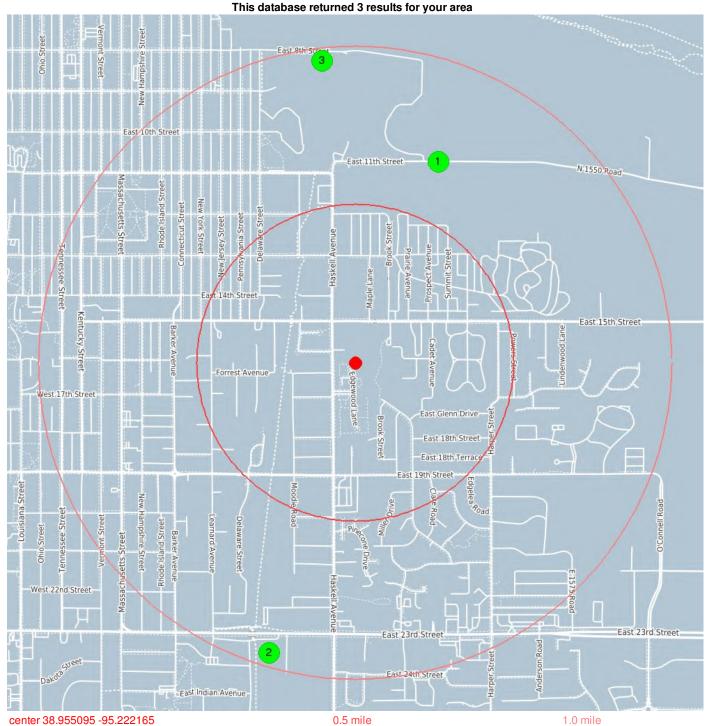

|                                                                                      | 1          | · · · · · · · · · · · · · · · · · · ·                                                                                                                                                                                                                                                                                                                                                                                                                                                                                                                                                                                                                                                                                                                                                                                                                                                                                                                                                                                                                                          |
|--------------------------------------------------------------------------------------|------------|--------------------------------------------------------------------------------------------------------------------------------------------------------------------------------------------------------------------------------------------------------------------------------------------------------------------------------------------------------------------------------------------------------------------------------------------------------------------------------------------------------------------------------------------------------------------------------------------------------------------------------------------------------------------------------------------------------------------------------------------------------------------------------------------------------------------------------------------------------------------------------------------------------------------------------------------------------------------------------------------------------------------------------------------------------------------------------|
|                                                                                      |            | status for all criteria pollutants. The<br>project is in compliance with the Clean<br>Air Act. The project may include<br>removal of materials that may contain<br>asbestos. Activities at the site that<br>involve material removal will be<br>assessed and remediated if needed, in<br>accordance with the attached LDCHA<br>asbestos policy.                                                                                                                                                                                                                                                                                                                                                                                                                                                                                                                                                                                                                                                                                                                                |
| Coastal Zone Management Act<br>Coastal Zone Management Act,<br>sections 307(c) & (d) | ☐ Yes ☑ No | The project is located in a state that<br>does not participate in the Coastal Zone<br>Management Program. Therefore, this<br>project is in compliance with the Coastal<br>Zone Management Program. Attached is<br>the NOAA Office for Coastal<br>Management list of states that<br>participate in the Coastal Zone<br>Management Program; Kansas is not<br>listed.                                                                                                                                                                                                                                                                                                                                                                                                                                                                                                                                                                                                                                                                                                             |
| Contamination and Toxic<br>Substances<br>24 CFR 50.3(i) & 58.5(i)(2)]                | □ Yes ☑ No | There are no Superfund (NPL), Toxic<br>Substances Control Act (TSCA), CERCLIS,<br>CERCLIS NFRAP, RCRA CORRACTS<br>Facilities, RCRA non-CORRACTS TSD<br>Facilities within one mile of the project<br>site. There is one Brownfields (ACRES)<br>site within 1 mile of the site, located at<br>.465 miles to the west at 1501 Learnard<br>Avenue; KDHE Bureau of Environmental<br>Remediation Identified Sites List<br>Information indicates the Site Status as<br>Resolved. There are no Federal<br>Institutional Control/Engineering<br>Control Registry, or Emergency<br>Response Notification System (ERNS)<br>sites on the property. There are three<br>Toxic Release Inventory (TRI) sites<br>within one mile of the project site, one<br>located .753 miles to the NE, one<br>located .995 miles to the north; the<br>ECHO reports for the facilities are<br>attached. There are no RCRA Generators<br>located on or adjoining the property.<br>There are three identified Leaking<br>Underground Storage Tank (LUST) sites<br>within .5 miles of the project site; two of |