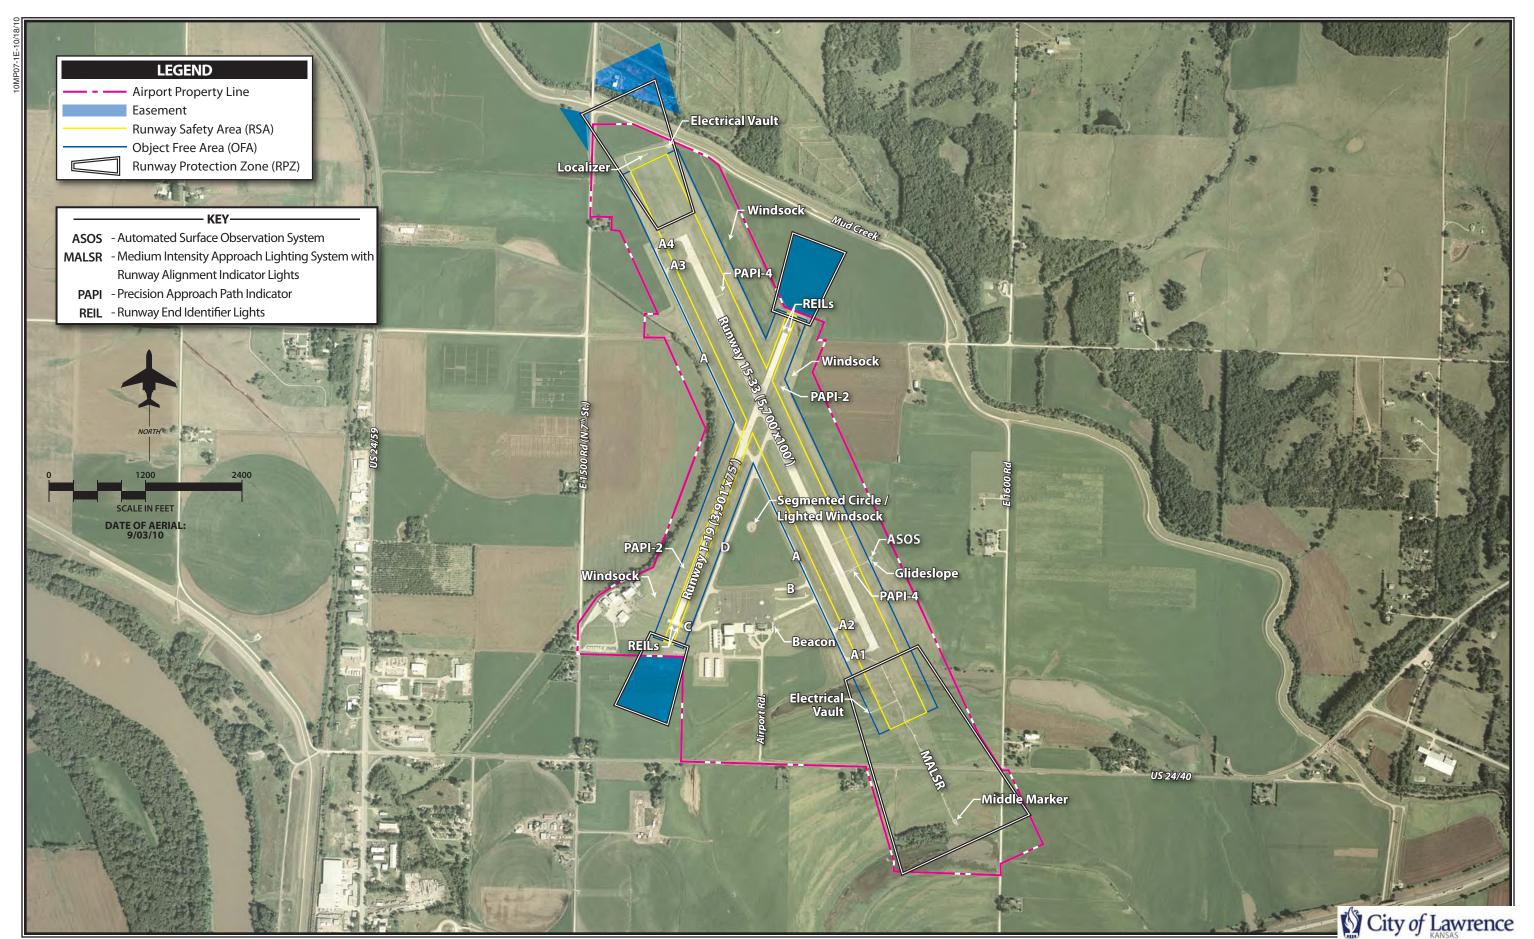

### Compliance with 24 CFR §50.4, §58.5 and §58.6 Laws and Authorities

| Compliance Factors:<br>Statutes, Executive Orders, and<br>Regulations listed at 24 CFR §50.4,<br>§58.5, and §58.6 | Are formal<br>compliance steps<br>or mitigation<br>required? | Compliance determination<br>(See Appendix A for source<br>determinations)                                                                                                                                                                                                                            |  |  |  |  |
|-------------------------------------------------------------------------------------------------------------------|--------------------------------------------------------------|------------------------------------------------------------------------------------------------------------------------------------------------------------------------------------------------------------------------------------------------------------------------------------------------------|--|--|--|--|
| STATUTES, EXECUTIVE ORD                                                                                           | DERS, AND REGULATIO                                          | DNS LISTED AT 24 CFR §50.4 & § 58.6                                                                                                                                                                                                                                                                  |  |  |  |  |
| <b>Airport Hazards</b><br>Clear Zones and Accident Potential<br>Zones; 24 CFR Part 51 Subpart D                   | □ Yes ☑ No                                                   | The project site is not within 15,000 feet<br>of a military airport or 2,500 feet of a<br>civilian airport. An attached map<br>indicates that the project site is 18,058'<br>from the civilian Lawrence Municipal<br>Airport. Maps showing a 2,500' radius<br>around the civilian Lawrence Municipal |  |  |  |  |

|                                       |                   | Airport and the locations of the Runway<br>Protection Zones are attached. The<br>project is in compliance with Airport<br>Hazards requirements. |
|---------------------------------------|-------------------|-------------------------------------------------------------------------------------------------------------------------------------------------|
| Coastal Barrier Resources Act         | 🗆 Yes 🗹 No        | According to a review of the U.S. Fish                                                                                                          |
| Coastal Barrier Resources Act, as     |                   | and Wildlife Service Coastal Barrier                                                                                                            |
| amended by the Coastal Barrier        |                   | Resources System Mapper, the project                                                                                                            |
| Improvement Act of 1990 [16 USC       |                   | is located in a state that does not                                                                                                             |
| 3501]                                 |                   | contain CBRS units. Therefore, this                                                                                                             |
|                                       |                   | project is in compliance with the Coastal                                                                                                       |
|                                       |                   | Barrier Resources Act. Attached is a map showing the location of CBRS units in                                                                  |
|                                       |                   | the United States and a list of the states                                                                                                      |
|                                       |                   | that contain CBRS units.                                                                                                                        |
| Flood Insurance                       | □ Yes ☑ No        | The structures or insurable property                                                                                                            |
| Flood Disaster Protection Act of      |                   | located at 1600 Haskell Avenue are not                                                                                                          |
| 1973 and National Flood Insurance     |                   | located in a FEMA-designated Special                                                                                                            |
| Reform Act of 1994 [42 USC 4001-      |                   | Flood Hazard Area. While flood                                                                                                                  |
| 4128 and 42 USC 5154a]                |                   | insurance may not be mandatory in this                                                                                                          |
|                                       |                   | instance, HUD recommends that all                                                                                                               |
|                                       |                   | insurable structures maintain flood                                                                                                             |
|                                       |                   | insurance under the National Flood                                                                                                              |
|                                       |                   | Insurance Program (NFIP). The project is<br>in compliance with flood insurance                                                                  |
|                                       |                   | requirements. Attached is FEMA                                                                                                                  |
|                                       |                   | FIRMette 20045C0178E effective                                                                                                                  |
|                                       |                   | 9/2/2015.                                                                                                                                       |
| STATUTES, EXECUTIVE ORI               | DERS, AND REGULAT | IONS LISTED AT 24 CFR §50.4 & § 58.5                                                                                                            |
| Air Quality                           | 🗆 Yes 🗹 No        | According to the U.S. EPA Green Book                                                                                                            |
| Clean Air Act, as amended,            |                   | and NEPAssist, the project site is not                                                                                                          |
| particularly section 176(c) & (d); 40 |                   | located within a nonattainment or                                                                                                               |
| CFR Parts 6, 51, 93                   |                   | maintenance area for any National                                                                                                               |
|                                       |                   | Ambient Air Quality Standard (NAAQS)                                                                                                            |
|                                       |                   | criteria air pollutants. The project is in compliance with the Clean Air Act.                                                                   |
|                                       |                   | Attached is a map of the City of                                                                                                                |
|                                       |                   | Lawrence showing no nonattainment or                                                                                                            |
|                                       |                   | maintenance areas. Also attached is the                                                                                                         |
|                                       |                   | EPA Kansas                                                                                                                                      |
|                                       |                   | Nonattainment/Maintenance Status for                                                                                                            |
|                                       |                   | Each County for All Criteria Pollutants                                                                                                         |
|                                       |                   | (as of August 31, 2021), indicating that                                                                                                        |
|                                       |                   | Douglas County, KS is not on the list.                                                                                                          |
|                                       |                   | The project's county or air quality                                                                                                             |
|                                       |                   | management district is in attainment                                                                                                            |