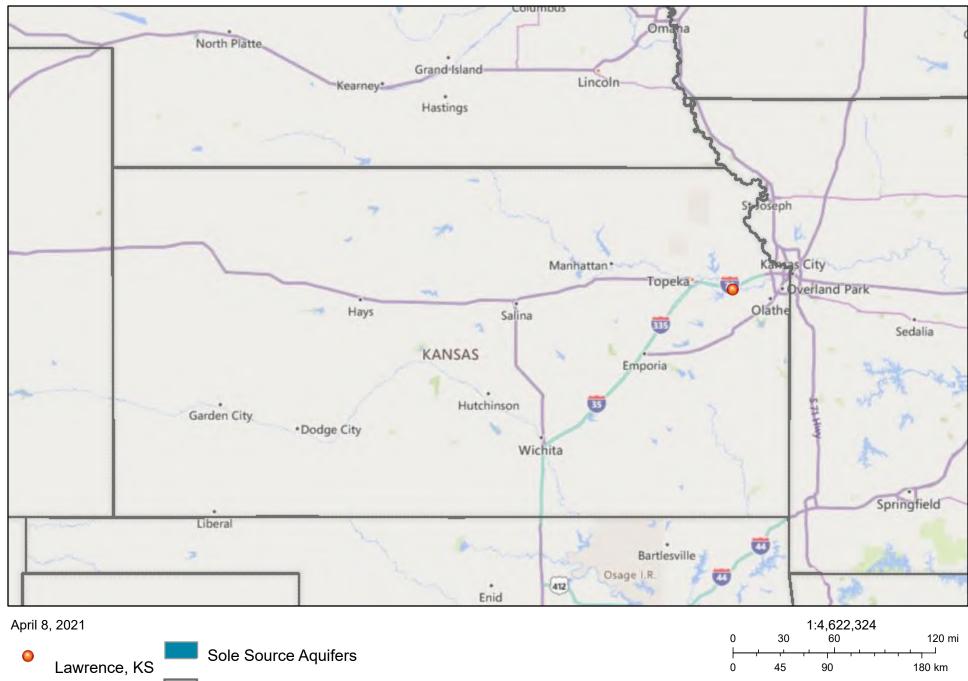

| Sole Source Aquifers<br>Safe Drinking Water Act of 1974, as<br>amended, particularly section<br>1424(e); 40 CFR Part 149 | □ Yes ☑ No | Using the attached FAA Airport Master<br>Record for K64 and the attached HUD<br>provided Small Airport Noise<br>Worksheet, it was assumed the noise<br>attributed to the airplanes would not<br>extend beyond the boundaries of the<br>airport. Haskell Avenue is a two-lane<br>minor arterial road located 97' from the<br>project. There are no railroads within<br>3,000' of the project site. Pursuant to<br>24 CFR 51.101 (a)(5): For modernization<br>projects located in all noise exposed<br>areas, HUD shall encourage noise<br>attenuation features in alterations. The<br>project is in compliance with HUD's<br>Noise regulation without mitigation. See<br>Attached Noise Abatement and Control<br>Project 001 packet for maps and exact<br>distances to each possible noise<br>generator.<br>The State of Kansas currently has no<br>designated Sole Source Aquifers<br>according to EPA, Region 7 Drinking<br>Water/Ground Water Branch, and the |
|--------------------------------------------------------------------------------------------------------------------------|------------|-----------------------------------------------------------------------------------------------------------------------------------------------------------------------------------------------------------------------------------------------------------------------------------------------------------------------------------------------------------------------------------------------------------------------------------------------------------------------------------------------------------------------------------------------------------------------------------------------------------------------------------------------------------------------------------------------------------------------------------------------------------------------------------------------------------------------------------------------------------------------------------------------------------------------------------------------------------------|
|                                                                                                                          |            | EPA.gov webpage map for Sole Source<br>Aquifers. The project is in compliance<br>with Sole Source Aquifer requirements.<br>Attached are maps indicating there are<br>no Sole Source Aquifers located in the                                                                                                                                                                                                                                                                                                                                                                                                                                                                                                                                                                                                                                                                                                                                                     |
|                                                                                                                          |            | jurisdiction or state.                                                                                                                                                                                                                                                                                                                                                                                                                                                                                                                                                                                                                                                                                                                                                                                                                                                                                                                                          |
| Wetlands Protection<br>Executive Order 11990, particularly<br>sections 2 and 5                                           | □ Yes ☑ No | The project will not impact on- or off-<br>site wetlands. The project is in<br>compliance with Executive Order 11990.<br>Attached is a U.S. Fish & Wildlife Service<br>National Wetlands Inventory maps<br>showing the project location.                                                                                                                                                                                                                                                                                                                                                                                                                                                                                                                                                                                                                                                                                                                        |
| Wild and Scenic Rivers Act<br>Wild and Scenic Rivers Act of 1968,<br>particularly section 7(b) and (c)                   | □ Yes ☑ No | There are no Wild and Scenic Rivers<br>designated in the state of Kansas.<br>(Source: National Wild and Scenic Rivers<br>System website); per the same site,<br>there are no active or pending river<br>studies in Kansas. Per the National<br>Rivers Inventory system, there is one<br>river in Douglas County on the list: The<br>Kansas River NRI River Segment. The<br>Outstandingly Remarkable Values of this                                                                                                                                                                                                                                                                                                                                                                                                                                                                                                                                              |