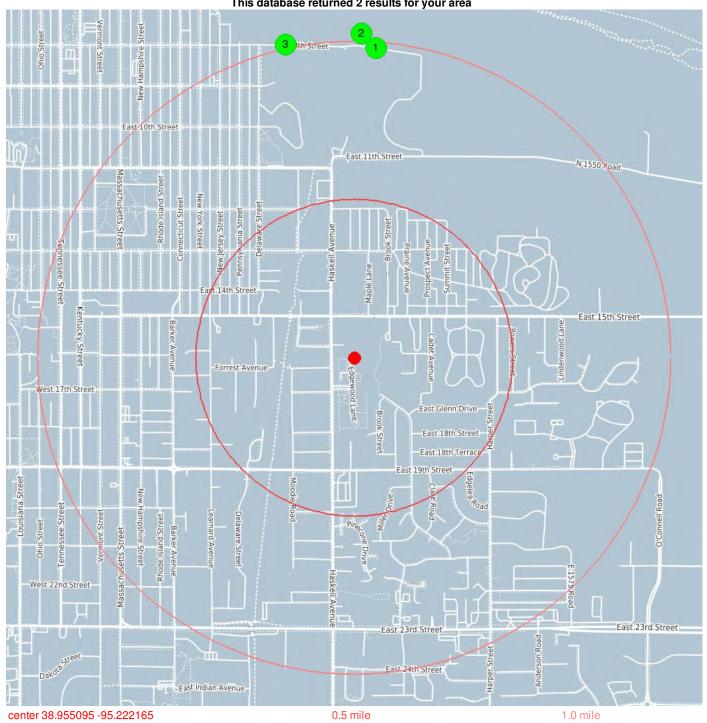

|                                                                                      | 1          | · · · · · · · · · · · · · · · · · · ·                                                                                                                                                                                                                                                                                                                                                                                                                                                                                                                                                                                                                                                                                                                                                                                                                                                                                                                                                                                                                                          |
|--------------------------------------------------------------------------------------|------------|--------------------------------------------------------------------------------------------------------------------------------------------------------------------------------------------------------------------------------------------------------------------------------------------------------------------------------------------------------------------------------------------------------------------------------------------------------------------------------------------------------------------------------------------------------------------------------------------------------------------------------------------------------------------------------------------------------------------------------------------------------------------------------------------------------------------------------------------------------------------------------------------------------------------------------------------------------------------------------------------------------------------------------------------------------------------------------|
|                                                                                      |            | status for all criteria pollutants. The<br>project is in compliance with the Clean<br>Air Act. The project may include<br>removal of materials that may contain<br>asbestos. Activities at the site that<br>involve material removal will be<br>assessed and remediated if needed, in<br>accordance with the attached LDCHA<br>asbestos policy.                                                                                                                                                                                                                                                                                                                                                                                                                                                                                                                                                                                                                                                                                                                                |
| Coastal Zone Management Act<br>Coastal Zone Management Act,<br>sections 307(c) & (d) | ☐ Yes ☑ No | The project is located in a state that<br>does not participate in the Coastal Zone<br>Management Program. Therefore, this<br>project is in compliance with the Coastal<br>Zone Management Program. Attached is<br>the NOAA Office for Coastal<br>Management list of states that<br>participate in the Coastal Zone<br>Management Program; Kansas is not<br>listed.                                                                                                                                                                                                                                                                                                                                                                                                                                                                                                                                                                                                                                                                                                             |
| Contamination and Toxic<br>Substances<br>24 CFR 50.3(i) & 58.5(i)(2)]                | □ Yes ☑ No | There are no Superfund (NPL), Toxic<br>Substances Control Act (TSCA), CERCLIS,<br>CERCLIS NFRAP, RCRA CORRACTS<br>Facilities, RCRA non-CORRACTS TSD<br>Facilities within one mile of the project<br>site. There is one Brownfields (ACRES)<br>site within 1 mile of the site, located at<br>.465 miles to the west at 1501 Learnard<br>Avenue; KDHE Bureau of Environmental<br>Remediation Identified Sites List<br>Information indicates the Site Status as<br>Resolved. There are no Federal<br>Institutional Control/Engineering<br>Control Registry, or Emergency<br>Response Notification System (ERNS)<br>sites on the property. There are three<br>Toxic Release Inventory (TRI) sites<br>within one mile of the project site, one<br>located .753 miles to the NE, one<br>located .995 miles to the north; the<br>ECHO reports for the facilities are<br>attached. There are no RCRA Generators<br>located on or adjoining the property.<br>There are three identified Leaking<br>Underground Storage Tank (LUST) sites<br>within .5 miles of the project site; two of |