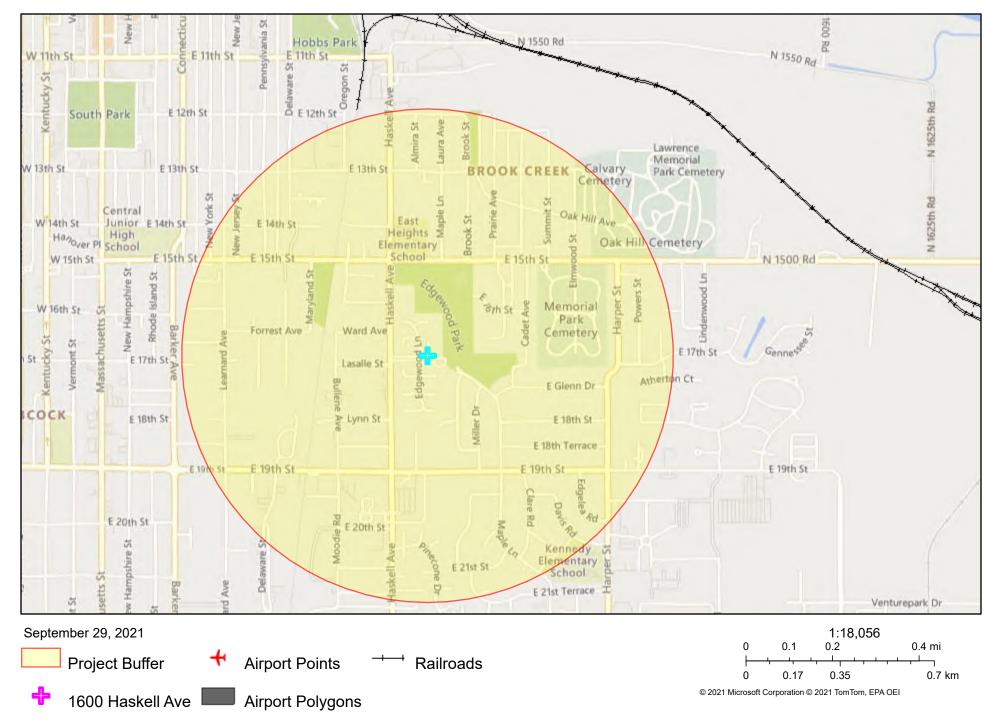

### Compliance with 24 CFR §50.4, §58.5 and §58.6 Laws and Authorities

| Compliance Factors:<br>Statutes, Executive Orders, and<br>Regulations listed at 24 CFR §50.4,<br>§58.5, and §58.6 | Are formal<br>compliance steps<br>or mitigation<br>required? | Compliance determination<br>(See Appendix A for source<br>determinations)                                                                                                                                                                                                                            |  |  |  |  |
|-------------------------------------------------------------------------------------------------------------------|--------------------------------------------------------------|------------------------------------------------------------------------------------------------------------------------------------------------------------------------------------------------------------------------------------------------------------------------------------------------------|--|--|--|--|
| STATUTES, EXECUTIVE ORD                                                                                           | DERS, AND REGULATIO                                          | DNS LISTED AT 24 CFR §50.4 & § 58.6                                                                                                                                                                                                                                                                  |  |  |  |  |
| <b>Airport Hazards</b><br>Clear Zones and Accident Potential<br>Zones; 24 CFR Part 51 Subpart D                   | □ Yes ☑ No                                                   | The project site is not within 15,000 feet<br>of a military airport or 2,500 feet of a<br>civilian airport. An attached map<br>indicates that the project site is 18,058'<br>from the civilian Lawrence Municipal<br>Airport. Maps showing a 2,500' radius<br>around the civilian Lawrence Municipal |  |  |  |  |

|                                       |                   | Airport and the locations of the Runway<br>Protection Zones are attached. The<br>project is in compliance with Airport<br>Hazards requirements. |
|---------------------------------------|-------------------|-------------------------------------------------------------------------------------------------------------------------------------------------|
| Coastal Barrier Resources Act         | 🗆 Yes 🗹 No        | According to a review of the U.S. Fish                                                                                                          |
| Coastal Barrier Resources Act, as     |                   | and Wildlife Service Coastal Barrier                                                                                                            |
| amended by the Coastal Barrier        |                   | Resources System Mapper, the project                                                                                                            |
| Improvement Act of 1990 [16 USC       |                   | is located in a state that does not                                                                                                             |
| 3501]                                 |                   | contain CBRS units. Therefore, this                                                                                                             |
|                                       |                   | project is in compliance with the Coastal                                                                                                       |
|                                       |                   | Barrier Resources Act. Attached is a map showing the location of CBRS units in                                                                  |
|                                       |                   | the United States and a list of the states                                                                                                      |
|                                       |                   | that contain CBRS units.                                                                                                                        |
| Flood Insurance                       | □ Yes ☑ No        | The structures or insurable property                                                                                                            |
| Flood Disaster Protection Act of      |                   | located at 1600 Haskell Avenue are not                                                                                                          |
| 1973 and National Flood Insurance     |                   | located in a FEMA-designated Special                                                                                                            |
| Reform Act of 1994 [42 USC 4001-      |                   | Flood Hazard Area. While flood                                                                                                                  |
| 4128 and 42 USC 5154a]                |                   | insurance may not be mandatory in this                                                                                                          |
|                                       |                   | instance, HUD recommends that all                                                                                                               |
|                                       |                   | insurable structures maintain flood                                                                                                             |
|                                       |                   | insurance under the National Flood                                                                                                              |
|                                       |                   | Insurance Program (NFIP). The project is<br>in compliance with flood insurance                                                                  |
|                                       |                   | requirements. Attached is FEMA                                                                                                                  |
|                                       |                   | FIRMette 20045C0178E effective                                                                                                                  |
|                                       |                   | 9/2/2015.                                                                                                                                       |
| STATUTES, EXECUTIVE ORI               | DERS, AND REGULAT | IONS LISTED AT 24 CFR §50.4 & § 58.5                                                                                                            |
| Air Quality                           | 🗆 Yes 🗹 No        | According to the U.S. EPA Green Book                                                                                                            |
| Clean Air Act, as amended,            |                   | and NEPAssist, the project site is not                                                                                                          |
| particularly section 176(c) & (d); 40 |                   | located within a nonattainment or                                                                                                               |
| CFR Parts 6, 51, 93                   |                   | maintenance area for any National                                                                                                               |
|                                       |                   | Ambient Air Quality Standard (NAAQS)                                                                                                            |
|                                       |                   | criteria air pollutants. The project is in compliance with the Clean Air Act.                                                                   |
|                                       |                   | Attached is a map of the City of                                                                                                                |
|                                       |                   | Lawrence showing no nonattainment or                                                                                                            |
|                                       |                   | maintenance areas. Also attached is the                                                                                                         |
|                                       |                   | EPA Kansas                                                                                                                                      |
|                                       |                   | Nonattainment/Maintenance Status for                                                                                                            |
|                                       |                   | Each County for All Criteria Pollutants                                                                                                         |
|                                       |                   | (as of August 31, 2021), indicating that                                                                                                        |
|                                       |                   | Douglas County, KS is not on the list.                                                                                                          |
|                                       |                   | The project's county or air quality                                                                                                             |
|                                       |                   | management district is in attainment                                                                                                            |