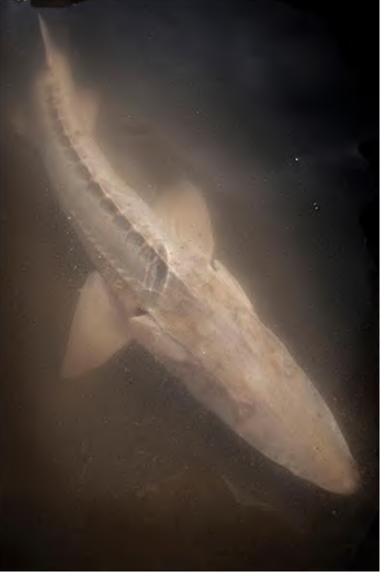

|                                     | the sites are listed as Status Closed, and   |
|-------------------------------------|----------------------------------------------|
|                                     | one site has the USTs listed as Status       |
|                                     | Monitoring by KDHE. There are no             |
|                                     | Kansas Identified Sites List (ISL) within .5 |
|                                     | miles of the project site. There are no      |
|                                     | identified city dumps or solid waste         |
|                                     | landfills within .5 miles of the project     |
|                                     |                                              |
|                                     | site. There are no registered                |
|                                     | underground storage tanks on or              |
|                                     | adjoining the property. Attached are         |
|                                     | NEPAssist Reports, NETRonline                |
|                                     | Environmental Radius Reports, ECHO           |
|                                     | Facilities Reports, and KDHE reports for     |
|                                     | the identified sites. The project site       |
|                                     | was first platted in 1970. The current       |
|                                     | multi-family structures were built in        |
|                                     | 1972. Prior to the construction of the       |
|                                     | current structures, the land was             |
|                                     | undeveloped. Aerial GIS maps from            |
|                                     | 1966 and 1976 are attached. The              |
|                                     | project site is exempt from lead-based       |
|                                     |                                              |
|                                     | paint requirements under 24 CFR Part         |
|                                     | 35.115(a)(4), as residential property        |
|                                     | found not to have lead-based paint by a      |
|                                     | lead-based paint inspection.                 |
|                                     | Certification provided by LDCHA is           |
|                                     | attached. Radon testing will be              |
|                                     | conducted in accordance with the             |
|                                     | attached LDCHA Radon policy. On-site         |
|                                     | or nearby toxic, hazardous, or               |
|                                     | radioactive substances that could affect     |
|                                     | the health and safety of project             |
|                                     | occupants or conflict with the intended      |
|                                     | use of the property were not found. The      |
|                                     | project is in compliance with                |
|                                     | contamination and toxic substances           |
|                                     |                                              |
|                                     | requirements.                                |
|                                     | s ☑ No The project involves repair and       |
| Endangered Species Act of 1973,     | rehabilitation on existing residential       |
| particularly section 7; 50 CFR Part | buildings in an urbanized area and May       |
| 402                                 | Affect, but is Not Likely to Adversely       |
|                                     | Affect, listed species, and informal         |
|                                     | consultation was conducted. Official         |
|                                     | Species List attached. Mead's                |
|                                     | Milkweed, Pallid Sturgeon, and Western       |
|                                     | Prairie Fringed Orchid: No Effect: Based     |