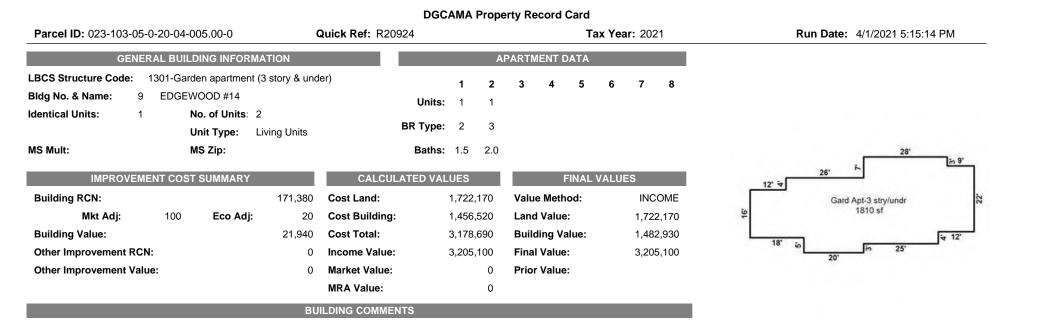

#### **DGCAMA Property Record Card** Parcel ID: 023-103-05-0-20-04-005.00-0 Quick Ref: R20924 Tax Year: 2021 Run Date: 4/1/2021 5:15:14 PM GENERAL BUILDING INFORMATION APARTMENT DATA LBCS Structure Code: 1301-Garden apartment (3 story & under) 1 2 3 4 5 6 7 8 EDGEWOOD ADM Bldg No. & Name: 1 Units: 4 **Identical Units:** No. of Units: 4 1 BR Type: 1 Unit Type: Living Units 97" MS Mult: MS Zip: Baths: 1.0 FINAL VALUES **IMPROVEMENT COST SUMMARY** CALCULATED VALUES Building RCN: 443,090 Cost Land: 1,722,170 Value Method: INCOME Gard Apt-3 stry/undr 5238 sf 100 20 Cost Building: 1,456,520 Land Value: Mkt Adj: Eco Adj: 1,722,170 **Building Value:** 56,720 Cost Total: 3,178,690 **Building Value:** 1,482,930 Other Improvement RCN: Final Value: 3,205,100 331,540 Income Value: 3,205,100 0 Prior Value: Other Improvement Value: 30,740 Market Value: MRA Value: 0 **BUILDING COMMENTS**