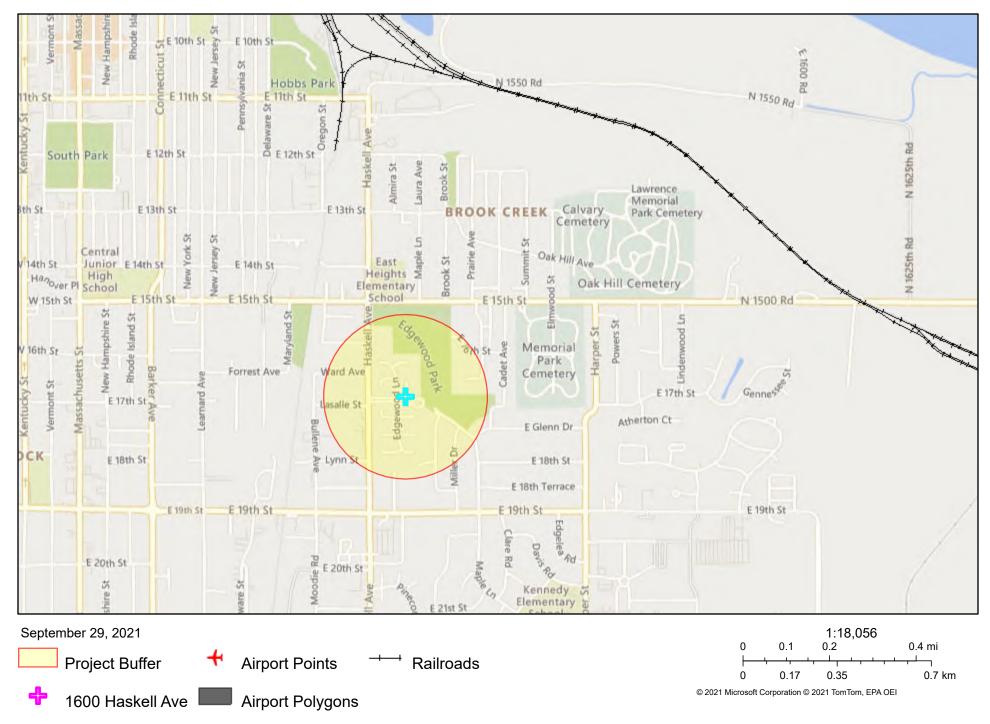

### Compliance with 24 CFR §50.4, §58.5 and §58.6 Laws and Authorities

| Compliance Factors:<br>Statutes, Executive Orders, and<br>Regulations listed at 24 CFR §50.4,<br>§58.5, and §58.6 | Are formal<br>compliance steps<br>or mitigation<br>required? | Compliance determination<br>(See Appendix A for source<br>determinations)                                                                                                                                                                                                                            |  |  |  |  |
|-------------------------------------------------------------------------------------------------------------------|--------------------------------------------------------------|------------------------------------------------------------------------------------------------------------------------------------------------------------------------------------------------------------------------------------------------------------------------------------------------------|--|--|--|--|
| STATUTES, EXECUTIVE ORD                                                                                           | DERS, AND REGULATIO                                          | DNS LISTED AT 24 CFR §50.4 & § 58.6                                                                                                                                                                                                                                                                  |  |  |  |  |
| <b>Airport Hazards</b><br>Clear Zones and Accident Potential<br>Zones; 24 CFR Part 51 Subpart D                   | □ Yes ☑ No                                                   | The project site is not within 15,000 feet<br>of a military airport or 2,500 feet of a<br>civilian airport. An attached map<br>indicates that the project site is 18,058'<br>from the civilian Lawrence Municipal<br>Airport. Maps showing a 2,500' radius<br>around the civilian Lawrence Municipal |  |  |  |  |