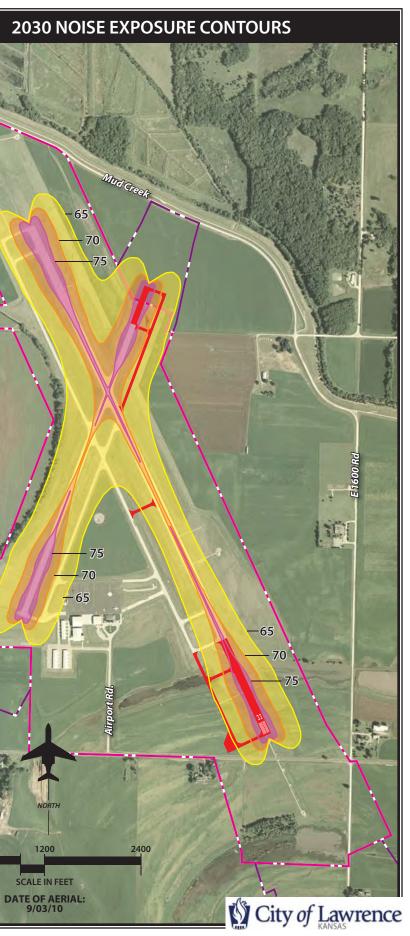

|                                                                                                                                              |            | 1                                                                                                                                                                                                                                                                                                                                                                                                                                                                                                                                                                                                                                                                                                                                                                                                                                                                                                    |
|----------------------------------------------------------------------------------------------------------------------------------------------|------------|------------------------------------------------------------------------------------------------------------------------------------------------------------------------------------------------------------------------------------------------------------------------------------------------------------------------------------------------------------------------------------------------------------------------------------------------------------------------------------------------------------------------------------------------------------------------------------------------------------------------------------------------------------------------------------------------------------------------------------------------------------------------------------------------------------------------------------------------------------------------------------------------------|
| Executive Order 11988, particularly section 2(a); 24 CFR Part 55                                                                             |            | floodplain. The project is in compliance<br>with Executive Order 11988. Attached is<br>FEMA FIRMette 20045C0178E effective<br>9/2/15.                                                                                                                                                                                                                                                                                                                                                                                                                                                                                                                                                                                                                                                                                                                                                                |
| Historic Preservation<br>National Historic Preservation Act of<br>1966, particularly sections 106 and<br>110; 36 CFR Part 800                | □ Yes ☑ No | The State of Kansas Programmatic<br>Agreement Extension 2017 is attached.<br>The activities under Stipulations I.B.<br>Exempt Activities undertaken by this<br>project are exempt. Any activities<br>undertaken by this project that are not<br>exempt under Stipulation I.B. Exempt<br>Activities must be reviewed in<br>accordance with 36 C.F.R. Part 800.<br>The When to Consult with Tribes under<br>Section 106 Checklist is attached and<br>indicates the project does not include<br>any activities that require consultation<br>with federally-recognized Indian tribes.<br>Based on the project description the<br>project is covered by a Programmatic<br>Agreement that includes applicable<br>exemptions that exempt this project<br>from the requirements of Section 106.<br>The project is in compliance with<br>Section 106. See attached Historic<br>Preservation Worksheet packet. |
| Noise Abatement and Control<br>Noise Control Act of 1972, as<br>amended by the Quiet Communities<br>Act of 1978; 24 CFR Part 51 Subpart<br>B | ☐ Yes ☑ No | The project is modernization or minor<br>rehabilitation of an existing residential<br>property. A Preliminary Screening was<br>performed, and found the following:<br>The Lawrence Regional Airport (LWC) is<br>located within 15 miles of the project<br>sites. The attached Lawrence Regional<br>Airport Master Plan Noise Exposure<br>Contour maps indicate that the 65 DNL<br>noise contour does not extend off<br>airport property and does not affect any<br>noise-sensitive land uses. Using the<br>attached FAA Airport Master Record for<br>LWC and the attached HUD provided<br>Small Airport Noise Worksheet, it was<br>assumed the noise attributed to the<br>airplanes would not extend beyond the<br>boundaries of the airport. The Vinland<br>Valley Aerodrome (K64) is located<br>within 15 miles of the project sites.                                                              |