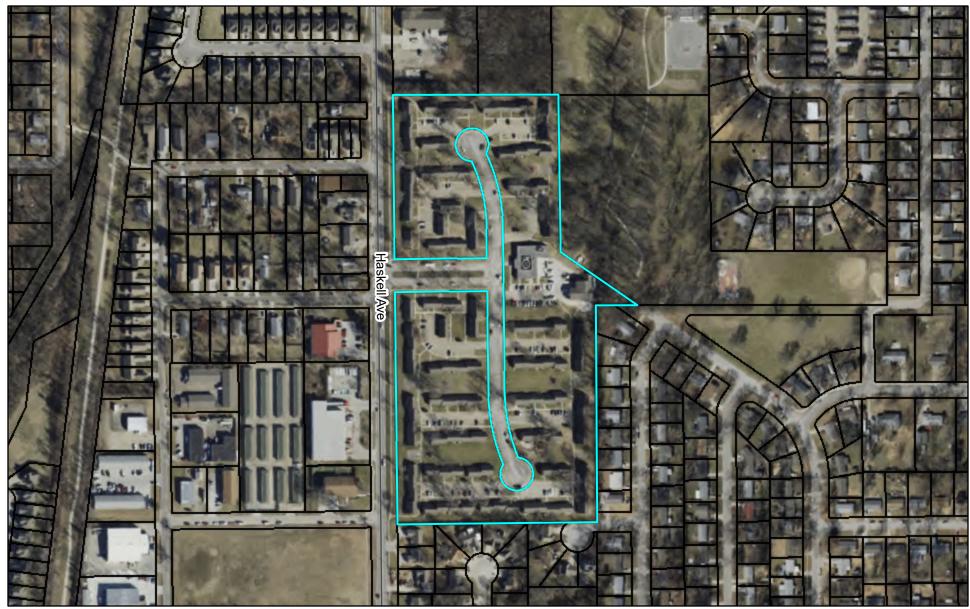

LDCHA-2021-2025-Capital-Fund-Rehab-Project-001

review is for Project 001. Project 001 is Edgewood homes owned by LDCHA, which was built in 1973 and is a neighborhood community that consists of 124 garden-style multi-family units/6 special use units/Administrative building & Maintenance shop. The site has a street address of 1600 Haskell Avenue and sits east of Haskell Avenue (two-lane local roadway) at the end of 16th street and bounding with Edgewood Lane. 16th Street is considered the major roadway in the immediate vicinity providing vehicular access to the Administrative building and housing cul-de-sacs off Edgewood Lane. A location map and site map are included as supporting documentation. This project involves repair and rehabilitation improvements for the housing site that may not be considered a "major construction activity" and be geared towards repair, improvement, and rehabilitation to retain the same use without change in size or capacity. Types of repair and renovation improvements could consist of site and dwelling improvements that may include modernization of buildings (interior and exterior), infrastructure repair and upgrades (sewer, water, drainage), utility repair and upgrades (mechanical, electrical, gas), abatement of hazardous materials, accessibility improvements, concrete repair, generator repair and or replacement, HVAC repair/replacement not to include replacement of duct work, water heater repair or replacement, site lighting upgrade/repair, security camera upgrade/repair, window replacement/repair, fence repair and replace as needed, fence installation to include extension to existing fence, emergency fire & medial upgrade/repair, roof replacement with like material/repair, tree trimming, resurfacing or paving of parking lots and sidewalks, and wall repair. LDCHA will evaluate repair and renovation improvements programmed to ensure the nature of the work falls within the parameters described.

Maps, photographs, and other documentation of project location and description: <u>1600 Haskell Ave maps and photos.pdf</u>