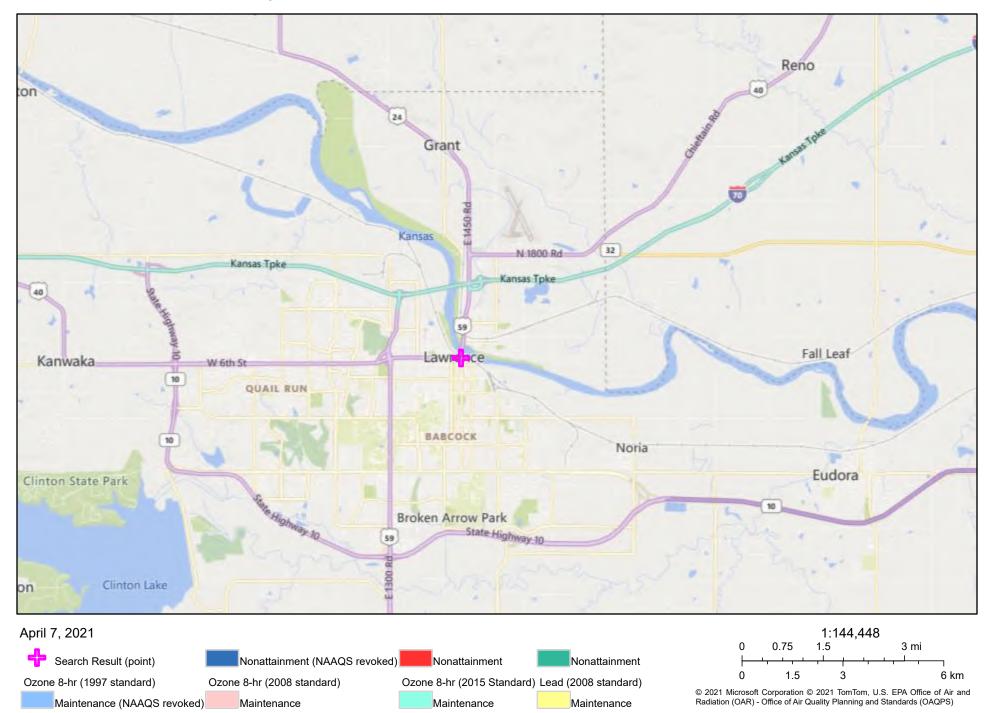

|                                       |                   | Airport and the locations of the Runway<br>Protection Zones are attached. The<br>project is in compliance with Airport<br>Hazards requirements. |
|---------------------------------------|-------------------|-------------------------------------------------------------------------------------------------------------------------------------------------|
| Coastal Barrier Resources Act         | 🗆 Yes 🗹 No        | According to a review of the U.S. Fish                                                                                                          |
| Coastal Barrier Resources Act, as     |                   | and Wildlife Service Coastal Barrier                                                                                                            |
| amended by the Coastal Barrier        |                   | Resources System Mapper, the project                                                                                                            |
| Improvement Act of 1990 [16 USC       |                   | is located in a state that does not                                                                                                             |
| 3501]                                 |                   | contain CBRS units. Therefore, this                                                                                                             |
|                                       |                   | project is in compliance with the Coastal                                                                                                       |
|                                       |                   | Barrier Resources Act. Attached is a map showing the location of CBRS units in                                                                  |
|                                       |                   | the United States and a list of the states                                                                                                      |
|                                       |                   | that contain CBRS units.                                                                                                                        |
| Flood Insurance                       | □ Yes ☑ No        | The structures or insurable property                                                                                                            |
| Flood Disaster Protection Act of      |                   | located at 1600 Haskell Avenue are not                                                                                                          |
| 1973 and National Flood Insurance     |                   | located in a FEMA-designated Special                                                                                                            |
| Reform Act of 1994 [42 USC 4001-      |                   | Flood Hazard Area. While flood                                                                                                                  |
| 4128 and 42 USC 5154a]                |                   | insurance may not be mandatory in this                                                                                                          |
|                                       |                   | instance, HUD recommends that all                                                                                                               |
|                                       |                   | insurable structures maintain flood                                                                                                             |
|                                       |                   | insurance under the National Flood                                                                                                              |
|                                       |                   | Insurance Program (NFIP). The project is<br>in compliance with flood insurance                                                                  |
|                                       |                   | requirements. Attached is FEMA                                                                                                                  |
|                                       |                   | FIRMette 20045C0178E effective                                                                                                                  |
|                                       |                   | 9/2/2015.                                                                                                                                       |
| STATUTES, EXECUTIVE ORI               | DERS, AND REGULAT | IONS LISTED AT 24 CFR §50.4 & § 58.5                                                                                                            |
| Air Quality                           | 🗆 Yes 🗹 No        | According to the U.S. EPA Green Book                                                                                                            |
| Clean Air Act, as amended,            |                   | and NEPAssist, the project site is not                                                                                                          |
| particularly section 176(c) & (d); 40 |                   | located within a nonattainment or                                                                                                               |
| CFR Parts 6, 51, 93                   |                   | maintenance area for any National                                                                                                               |
|                                       |                   | Ambient Air Quality Standard (NAAQS)                                                                                                            |
|                                       |                   | criteria air pollutants. The project is in compliance with the Clean Air Act.                                                                   |
|                                       |                   | Attached is a map of the City of                                                                                                                |
|                                       |                   | Lawrence showing no nonattainment or                                                                                                            |
|                                       |                   | maintenance areas. Also attached is the                                                                                                         |
|                                       |                   | EPA Kansas                                                                                                                                      |
|                                       |                   | Nonattainment/Maintenance Status for                                                                                                            |
|                                       |                   | Each County for All Criteria Pollutants                                                                                                         |
|                                       |                   | (as of August 31, 2021), indicating that                                                                                                        |
|                                       |                   | Douglas County, KS is not on the list.                                                                                                          |
|                                       |                   | The project's county or air quality                                                                                                             |
|                                       |                   | management district is in attainment                                                                                                            |

|                                                                                      | 1          | · · · · · · · · · · · · · · · · · · ·                                                                                                                                                                                                                                                                                                                                                                                                                                                                                                                                                                                                                                                                                                                                                                                                                                                                                                                                                                                                                                          |
|--------------------------------------------------------------------------------------|------------|--------------------------------------------------------------------------------------------------------------------------------------------------------------------------------------------------------------------------------------------------------------------------------------------------------------------------------------------------------------------------------------------------------------------------------------------------------------------------------------------------------------------------------------------------------------------------------------------------------------------------------------------------------------------------------------------------------------------------------------------------------------------------------------------------------------------------------------------------------------------------------------------------------------------------------------------------------------------------------------------------------------------------------------------------------------------------------|
|                                                                                      |            | status for all criteria pollutants. The<br>project is in compliance with the Clean<br>Air Act. The project may include<br>removal of materials that may contain<br>asbestos. Activities at the site that<br>involve material removal will be<br>assessed and remediated if needed, in<br>accordance with the attached LDCHA<br>asbestos policy.                                                                                                                                                                                                                                                                                                                                                                                                                                                                                                                                                                                                                                                                                                                                |
| Coastal Zone Management Act<br>Coastal Zone Management Act,<br>sections 307(c) & (d) | ☐ Yes ☑ No | The project is located in a state that<br>does not participate in the Coastal Zone<br>Management Program. Therefore, this<br>project is in compliance with the Coastal<br>Zone Management Program. Attached is<br>the NOAA Office for Coastal<br>Management list of states that<br>participate in the Coastal Zone<br>Management Program; Kansas is not<br>listed.                                                                                                                                                                                                                                                                                                                                                                                                                                                                                                                                                                                                                                                                                                             |
| Contamination and Toxic<br>Substances<br>24 CFR 50.3(i) & 58.5(i)(2)]                | □ Yes ☑ No | There are no Superfund (NPL), Toxic<br>Substances Control Act (TSCA), CERCLIS,<br>CERCLIS NFRAP, RCRA CORRACTS<br>Facilities, RCRA non-CORRACTS TSD<br>Facilities within one mile of the project<br>site. There is one Brownfields (ACRES)<br>site within 1 mile of the site, located at<br>.465 miles to the west at 1501 Learnard<br>Avenue; KDHE Bureau of Environmental<br>Remediation Identified Sites List<br>Information indicates the Site Status as<br>Resolved. There are no Federal<br>Institutional Control/Engineering<br>Control Registry, or Emergency<br>Response Notification System (ERNS)<br>sites on the property. There are three<br>Toxic Release Inventory (TRI) sites<br>within one mile of the project site, one<br>located .753 miles to the NE, one<br>located .995 miles to the north; the<br>ECHO reports for the facilities are<br>attached. There are no RCRA Generators<br>located on or adjoining the property.<br>There are three identified Leaking<br>Underground Storage Tank (LUST) sites<br>within .5 miles of the project site; two of |