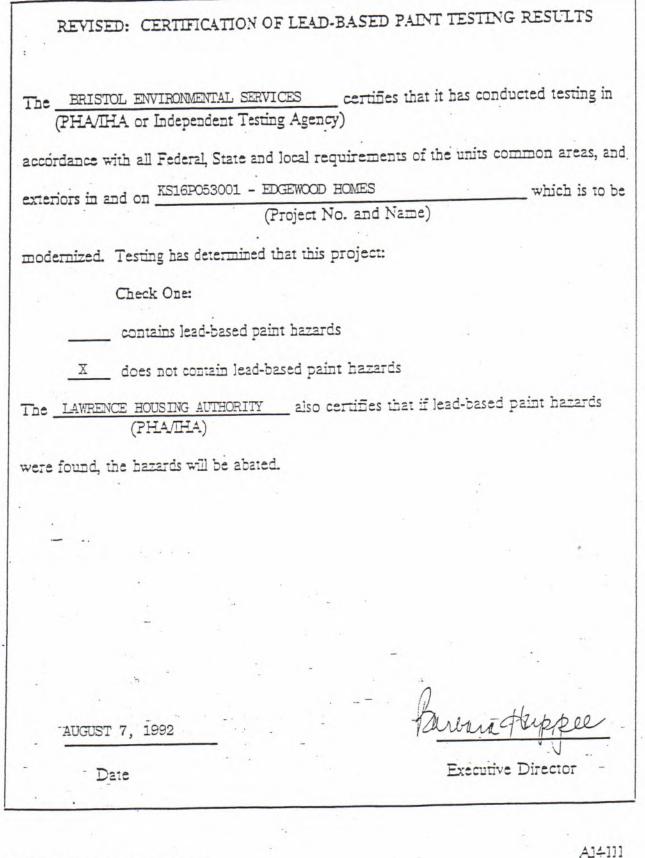

|                                     | the sites are listed as Status Closed, and   |
|-------------------------------------|----------------------------------------------|
|                                     | one site has the USTs listed as Status       |
|                                     | Monitoring by KDHE. There are no             |
|                                     | Kansas Identified Sites List (ISL) within .5 |
|                                     | miles of the project site. There are no      |
|                                     | identified city dumps or solid waste         |
|                                     | landfills within .5 miles of the project     |
|                                     |                                              |
|                                     | site. There are no registered                |
|                                     | underground storage tanks on or              |
|                                     | adjoining the property. Attached are         |
|                                     | NEPAssist Reports, NETRonline                |
|                                     | Environmental Radius Reports, ECHO           |
|                                     | Facilities Reports, and KDHE reports for     |
|                                     | the identified sites. The project site       |
|                                     | was first platted in 1970. The current       |
|                                     | multi-family structures were built in        |
|                                     | 1972. Prior to the construction of the       |
|                                     | current structures, the land was             |
|                                     | undeveloped. Aerial GIS maps from            |
|                                     | 1966 and 1976 are attached. The              |
|                                     | project site is exempt from lead-based       |
|                                     |                                              |
|                                     | paint requirements under 24 CFR Part         |
|                                     | 35.115(a)(4), as residential property        |
|                                     | found not to have lead-based paint by a      |
|                                     | lead-based paint inspection.                 |
|                                     | Certification provided by LDCHA is           |
|                                     | attached. Radon testing will be              |
|                                     | conducted in accordance with the             |
|                                     | attached LDCHA Radon policy. On-site         |
|                                     | or nearby toxic, hazardous, or               |
|                                     | radioactive substances that could affect     |
|                                     | the health and safety of project             |
|                                     | occupants or conflict with the intended      |
|                                     | use of the property were not found. The      |
|                                     | project is in compliance with                |
|                                     | contamination and toxic substances           |
|                                     |                                              |
|                                     | requirements.                                |
|                                     | s ☑ No The project involves repair and       |
| Endangered Species Act of 1973,     | rehabilitation on existing residential       |
| particularly section 7; 50 CFR Part | buildings in an urbanized area and May       |
| 402                                 | Affect, but is Not Likely to Adversely       |
|                                     | Affect, listed species, and informal         |
|                                     | consultation was conducted. Official         |
|                                     | Species List attached. Mead's                |
|                                     | Milkweed, Pallid Sturgeon, and Western       |
|                                     | Prairie Fringed Orchid: No Effect: Based     |